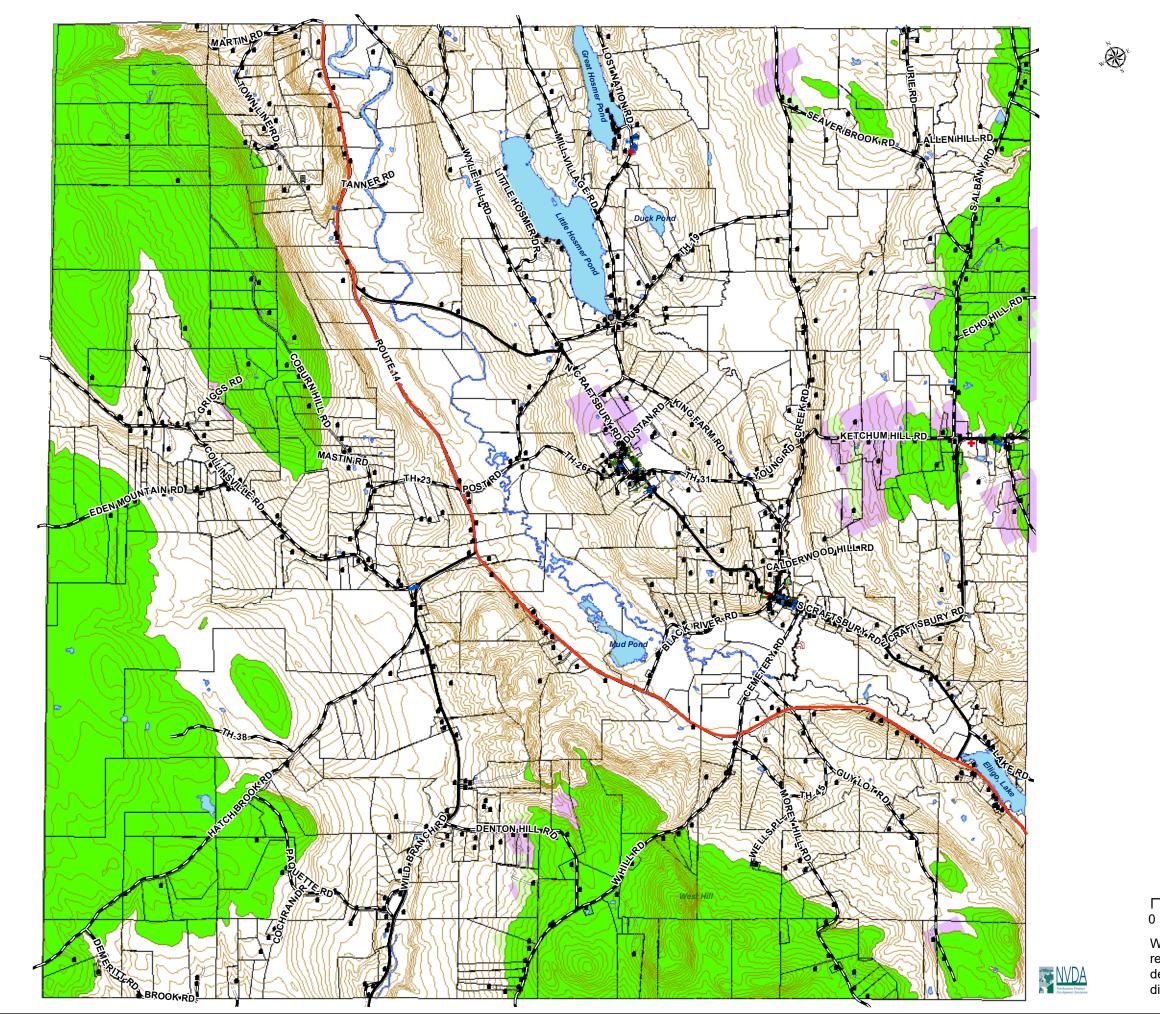

# Town of Craftsbury, VT Wind Energy Potential Map

03/15/2019

- Single Family Home
- Commercial Building;
- Other Structure
- ள் Farm
- \* Cutural
- School
- Government Building
- + Health Clinic
- # House of Worship
- Industrial Building
- Lodging
- Public Gathering Place
- Streams
- Major electric transmission line
- State Highway
- Paved Town Road
- ── Unpaved Town Road
- ==== Unpaved Private Road
  - 20' Interval Elevation Contours
- Lakes, Ponds & RiversPonds
- Parcel Boundarie 2015
- Elevations Over 1300'

### **Prime Wind Generation**

No Constraint

Possible Constraint

Warning- This Data is for planning purposes only and does not replace a survey and/or engineering study. Because this map is developed from various scale sources, there may be some discrepancies between data layers.