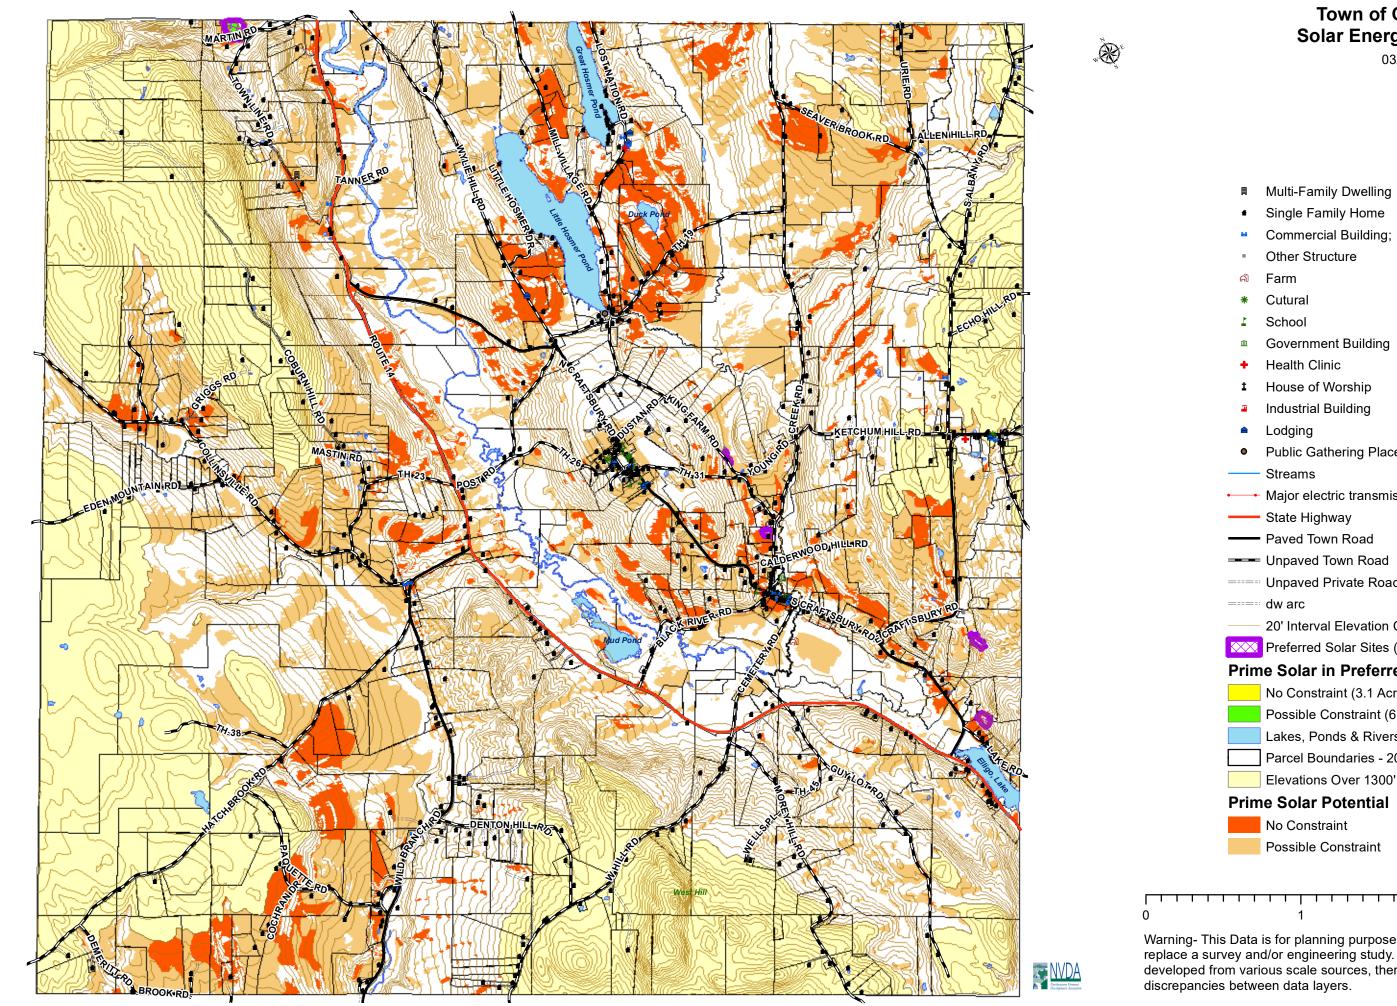

### **Town of Craftsbury, VT Solar Energy Potential Map**

03/15/2019

- Single Family Home
- Commercial Building;
- Other Structure
- Farm
- Cutural
- School
- **Government Building**
- Health Clinic
- House of Worship
- Industrial Building
- Lodging
- Public Gathering Place
- Streams
- Major electric transmission line
- State Highway
- Paved Town Road
- --- Unpaved Town Road
- ==== Unpaved Private Road
- ==== dw arc
  - 20' Interval Elevation Contours
- Preferred Solar Sites (19 Acres)

#### **Prime Solar in Preferred Sites**

No Constraint (3.1 Acres)

Possible Constraint (6.5 Acres)

Lakes, Ponds & RiversPonds

Parcel Boundaries - 2015

### **Prime Solar Potential**

No Constraint

Possible Constraint

2 Miles

Warning- This Data is for planning purposes only and does not replace a survey and/or engineering study. Because this map is developed from various scale sources, there may be some discrepancies between data layers.