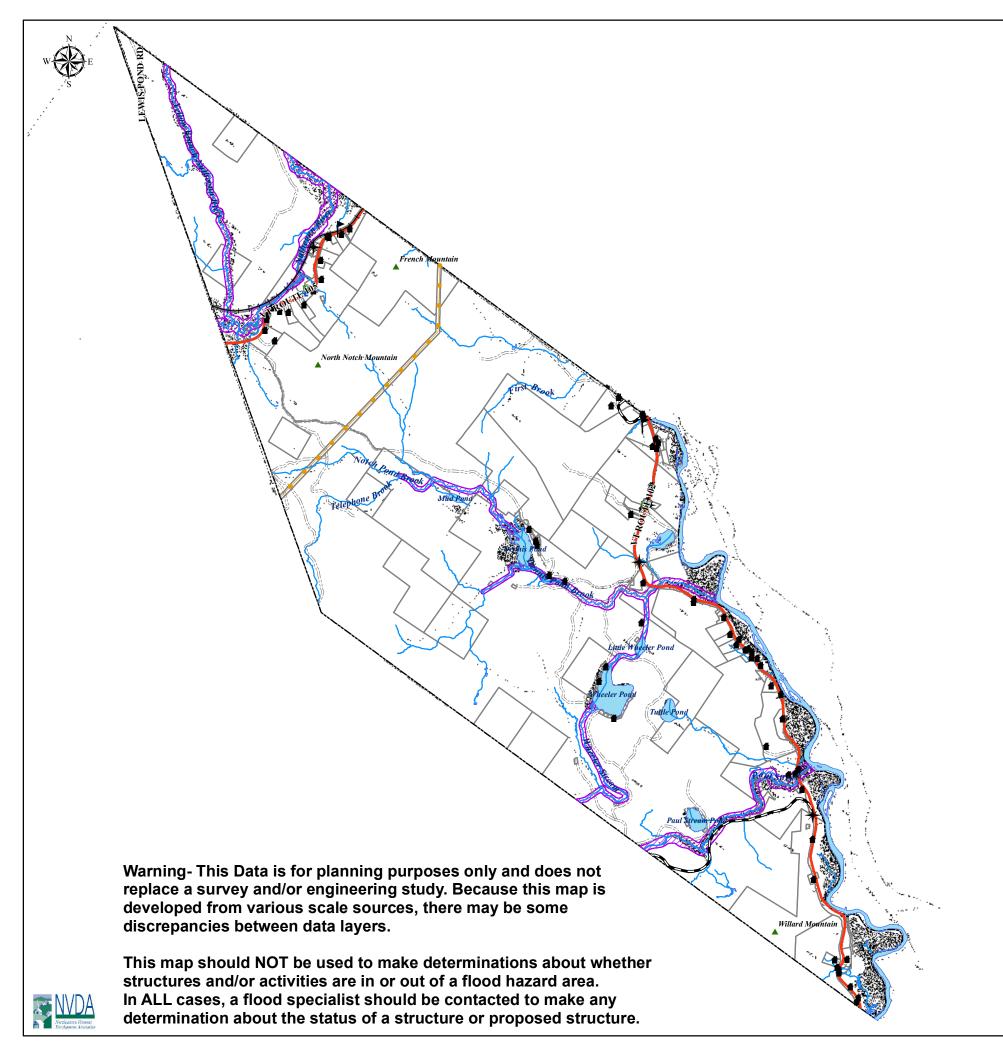

## Town of Brunswick, VT Flood & River Corridor Map

04/09/2019

- Single Family Building
- Commercial Building
- **Communications Tower**
- Government Building
- ★ Public Gathering Place
- Peaks
- Major Electric Transmission Line
- → → Railroad Tracks
- State Highway
- Town Highway Paved
- Town Highway Unpaved
- ==== Private Road
  - Streams
- Lakes, Ponds & Rivers
- Parcel Boundaries 2015
- ANR River Corridors