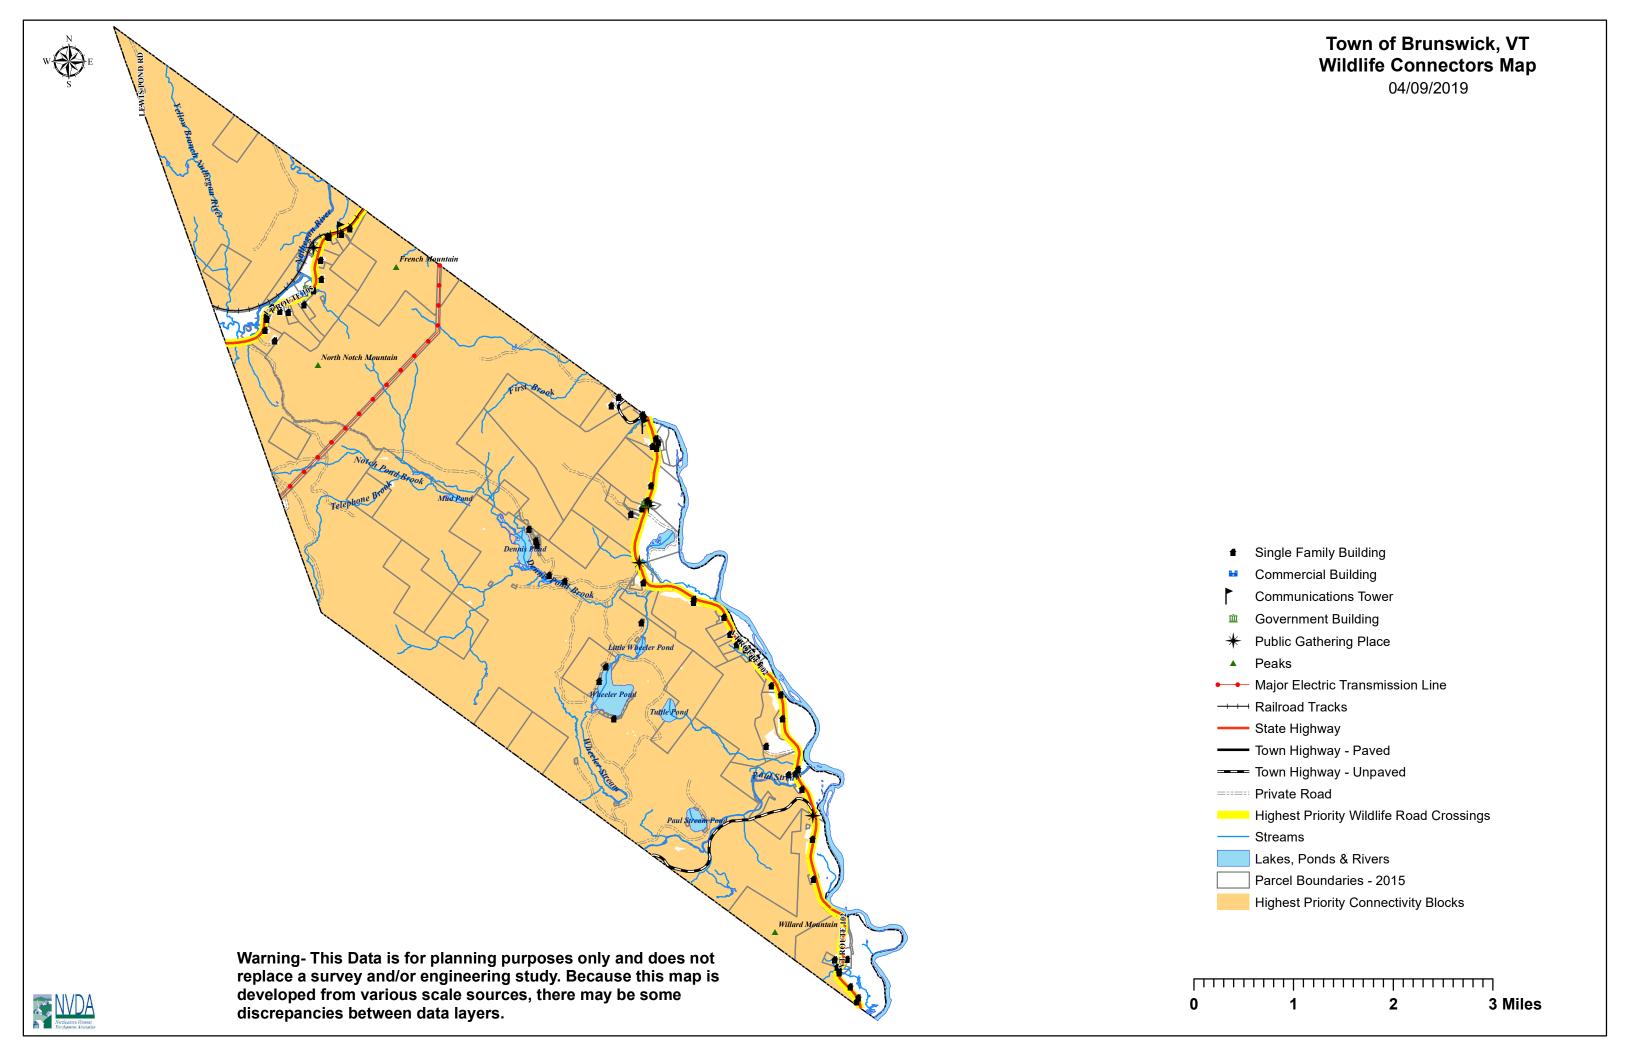

## Town of Brunswick, VT Flood & River Corridor Map

04/09/2019

- Single Family Building
- Commercial Building
- **Communications Tower**
- Government Building
- ★ Public Gathering Place
- Peaks
- Major Electric Transmission Line
- → → Railroad Tracks
- State Highway
- Town Highway Paved
- Town Highway Unpaved
- ==== Private Road
  - Streams
- Lakes, Ponds & Rivers
- Parcel Boundaries 2015
- ANR River Corridors

## **KEY TO SYMBOLS**

ZONE DESIGNATIONS\*



--- 513 ---(EL 987)

RM7<sub>X</sub> - M1.5

## **EXPLANATION OF ZONE DESIGNATIONS**

- tions are shown, but no flood hazard factors are determined



3 Miles