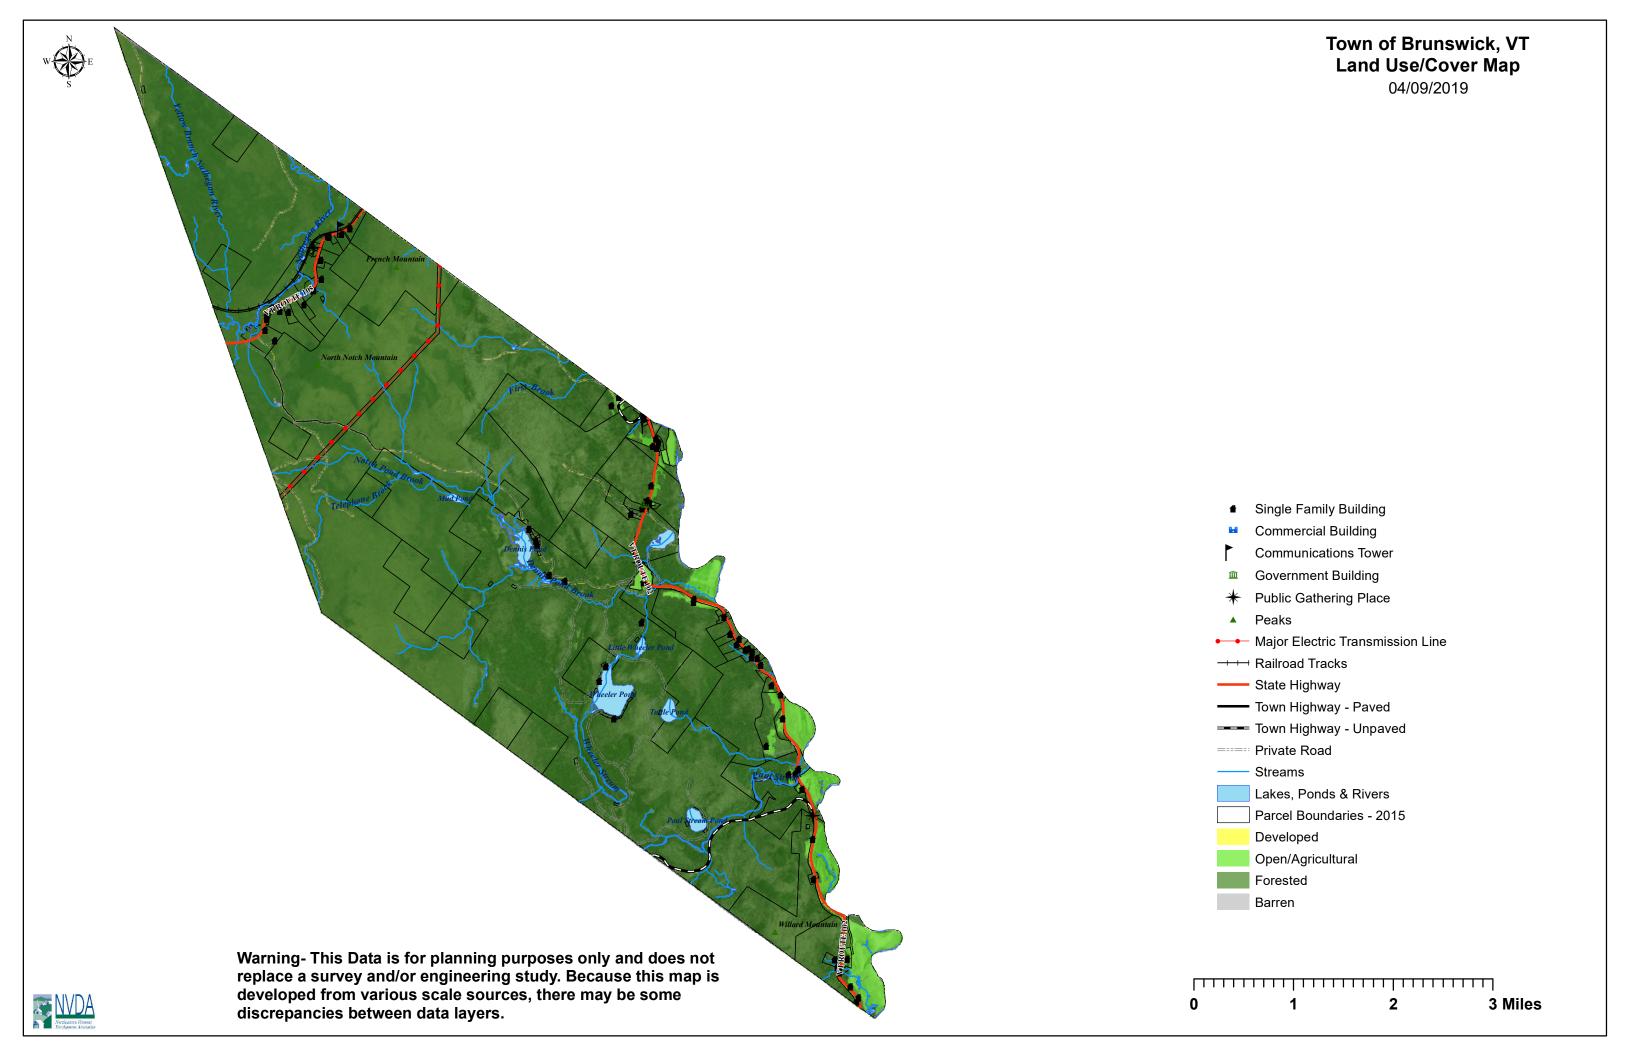

## Town of Brunswick, VT Flood & River Corridor Map

04/09/2019

- Single Family Building
- Commercial Building
- **Communications Tower**
- Government Building
- ★ Public Gathering Place
- Peaks
- Major Electric Transmission Line
- → → Railroad Tracks
- State Highway
- Town Highway Paved
- Town Highway Unpaved
- ==== Private Road
  - Streams
- Lakes, Ponds & Rivers
- Parcel Boundaries 2015
- ANR River Corridors

## **KEY TO SYMBOLS**

ZONE DESIGNATIONS\*



--- 513 ---(EL 987)

RM7<sub>X</sub> - M1.5

## **EXPLANATION OF ZONE DESIGNATIONS**

- tions are shown, but no flood hazard factors are determined



3 Miles