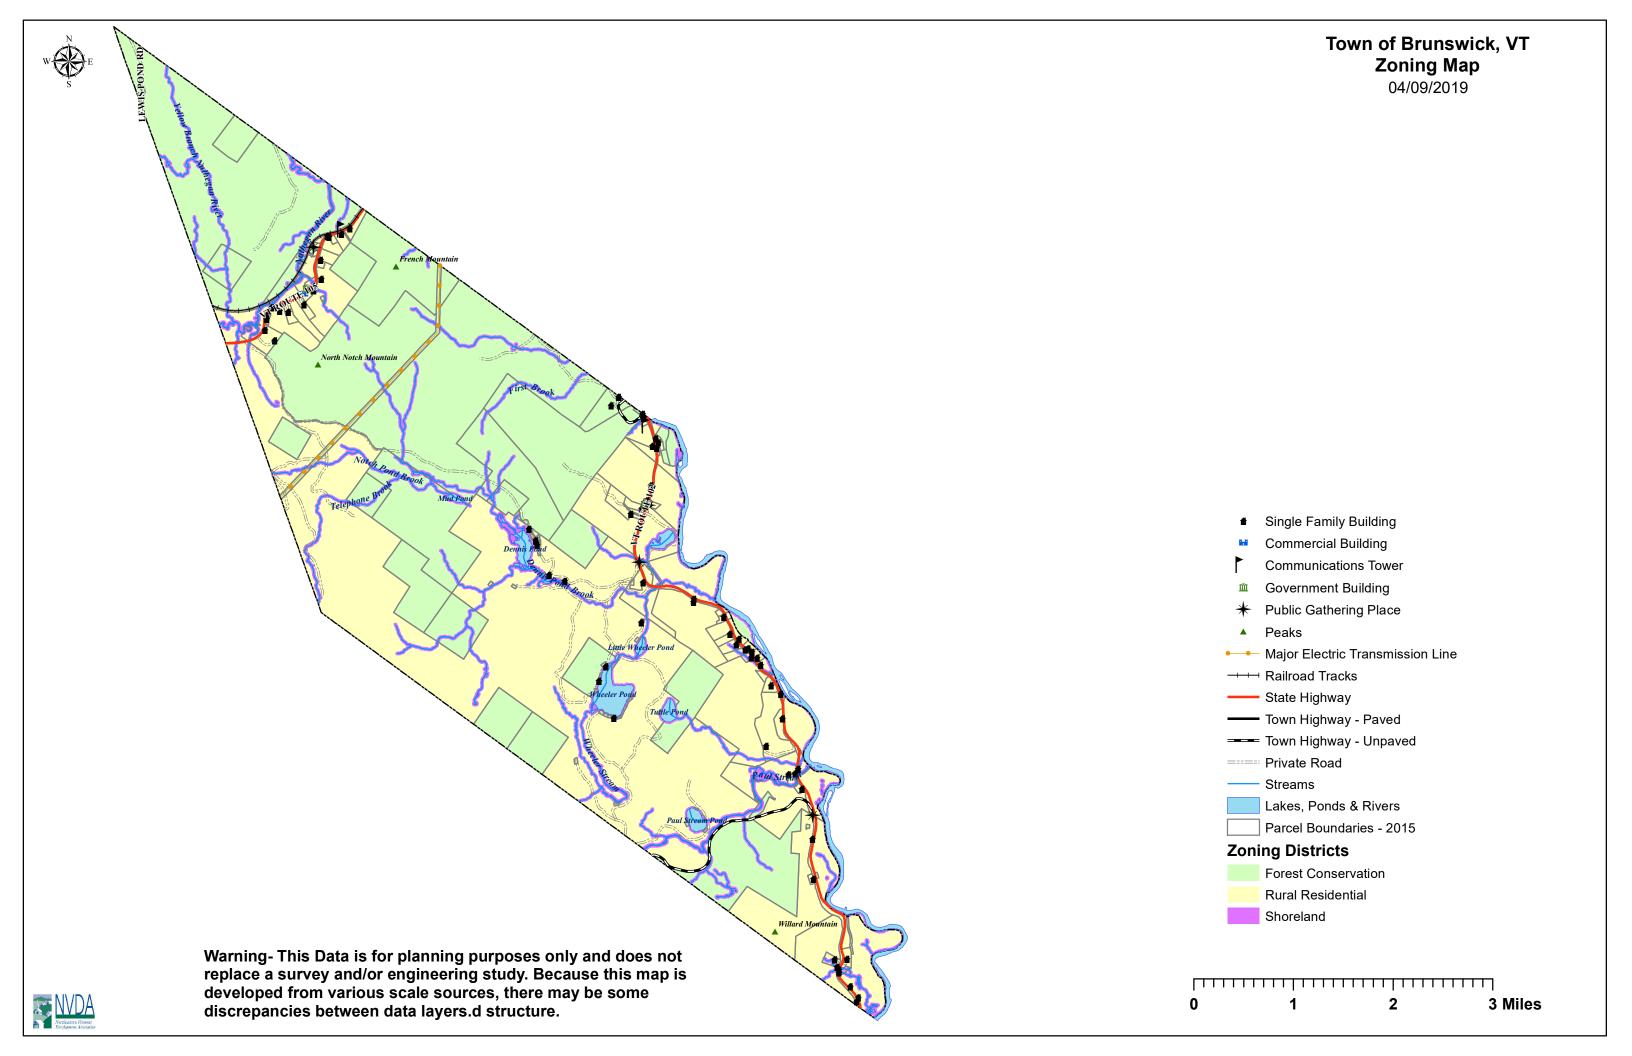

## Town of Brunswick, VT Flood & River Corridor Map

04/09/2019

- Single Family Building
- Commercial Building
- **Communications Tower**
- Government Building
- ★ Public Gathering Place
- Peaks
- Major Electric Transmission Line
- → → Railroad Tracks
- State Highway
- Town Highway Paved
- Town Highway Unpaved
- ==== Private Road
  - Streams
- Lakes, Ponds & Rivers
- Parcel Boundaries 2015
- ANR River Corridors