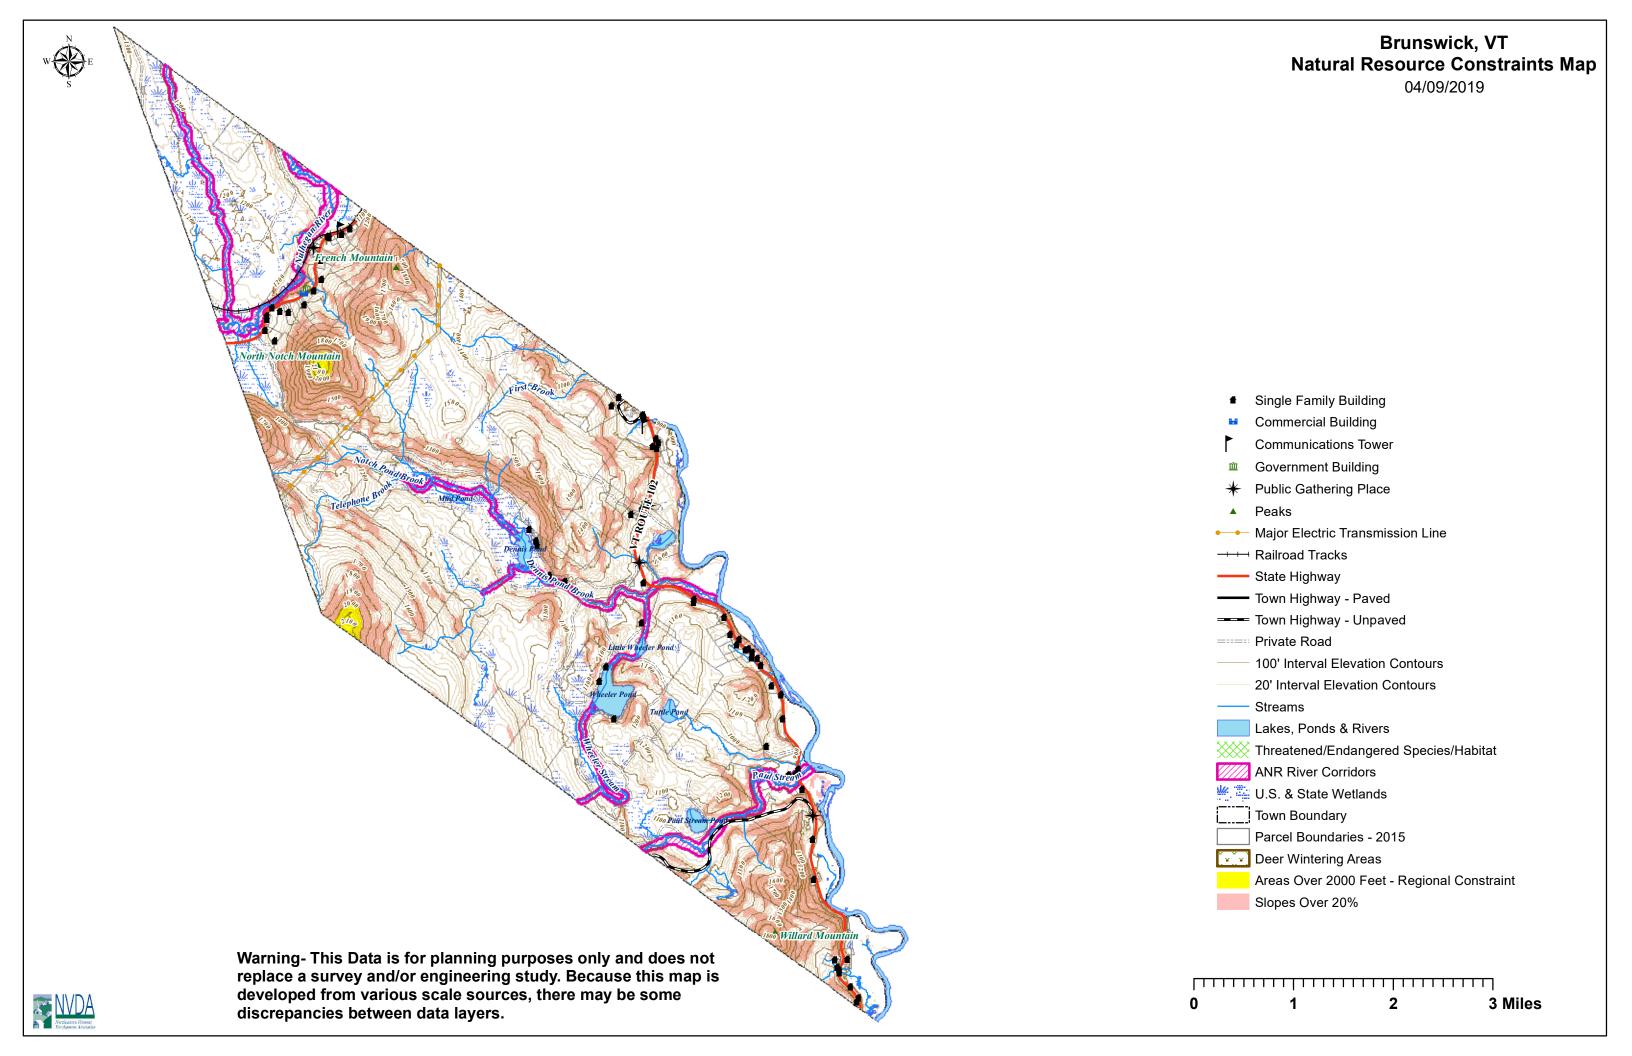

## Town of Brunswick, VT Flood & River Corridor Map

04/09/2019

- Single Family Building
- Commercial Building
- **Communications Tower**
- Government Building
- ★ Public Gathering Place
- Peaks
- Major Electric Transmission Line
- → → Railroad Tracks
- State Highway
- Town Highway Paved
- Town Highway Unpaved
- ==== Private Road
  - Streams
- Lakes, Ponds & Rivers
- Parcel Boundaries 2015
- ANR River Corridors

## **KEY TO SYMBOLS**

ZONE DESIGNATIONS\*



--- 513 ---(EL 987)

RM7<sub>X</sub> - M1.5

## **EXPLANATION OF ZONE DESIGNATIONS**

- tions are shown, but no flood hazard factors are determined



3 Miles