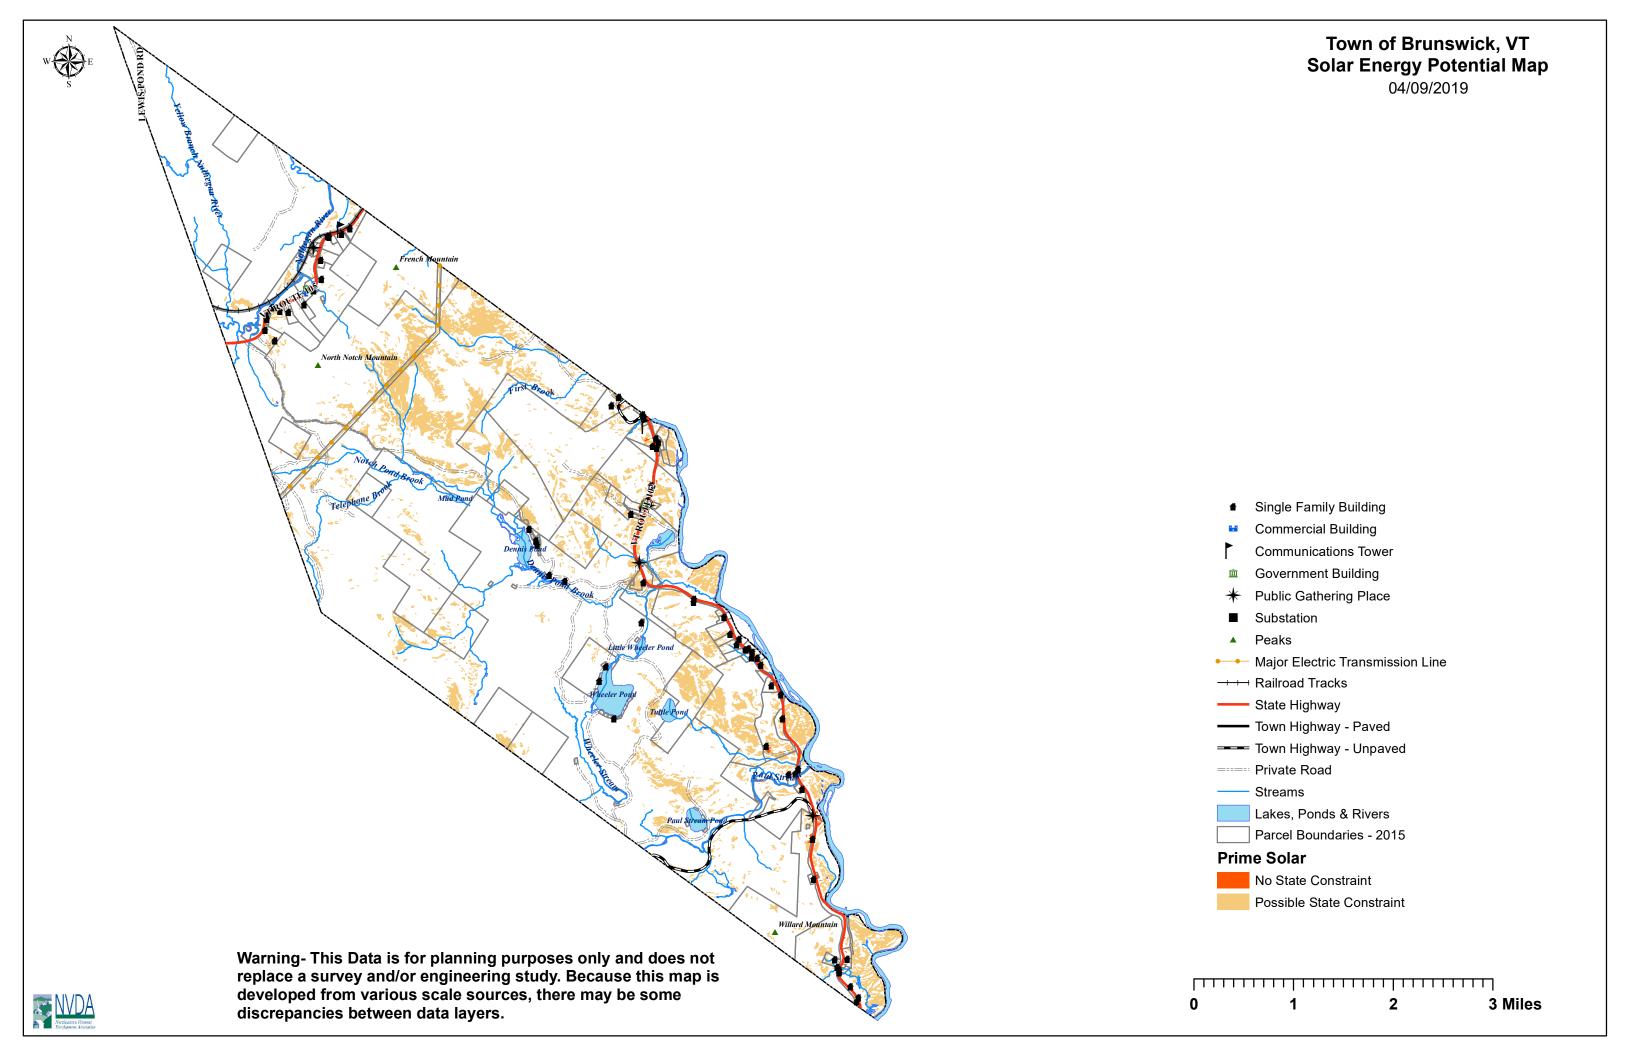

## Town of Brunswick, VT Flood & River Corridor Map

04/09/2019

- Single Family Building
- Commercial Building
- **Communications Tower**
- Government Building
- ★ Public Gathering Place
- Peaks
- Major Electric Transmission Line
- → → Railroad Tracks
- State Highway
- Town Highway Paved
- Town Highway Unpaved
- ==== Private Road
  - Streams
- Lakes, Ponds & Rivers
- Parcel Boundaries 2015
- ANR River Corridors

## **KEY TO SYMBOLS**

ZONE DESIGNATIONS\*



--- 513 ---(EL 987)

RM7<sub>X</sub> - M1.5

## **EXPLANATION OF ZONE DESIGNATIONS**

- tions are shown, but no flood hazard factors are determined



3 Miles