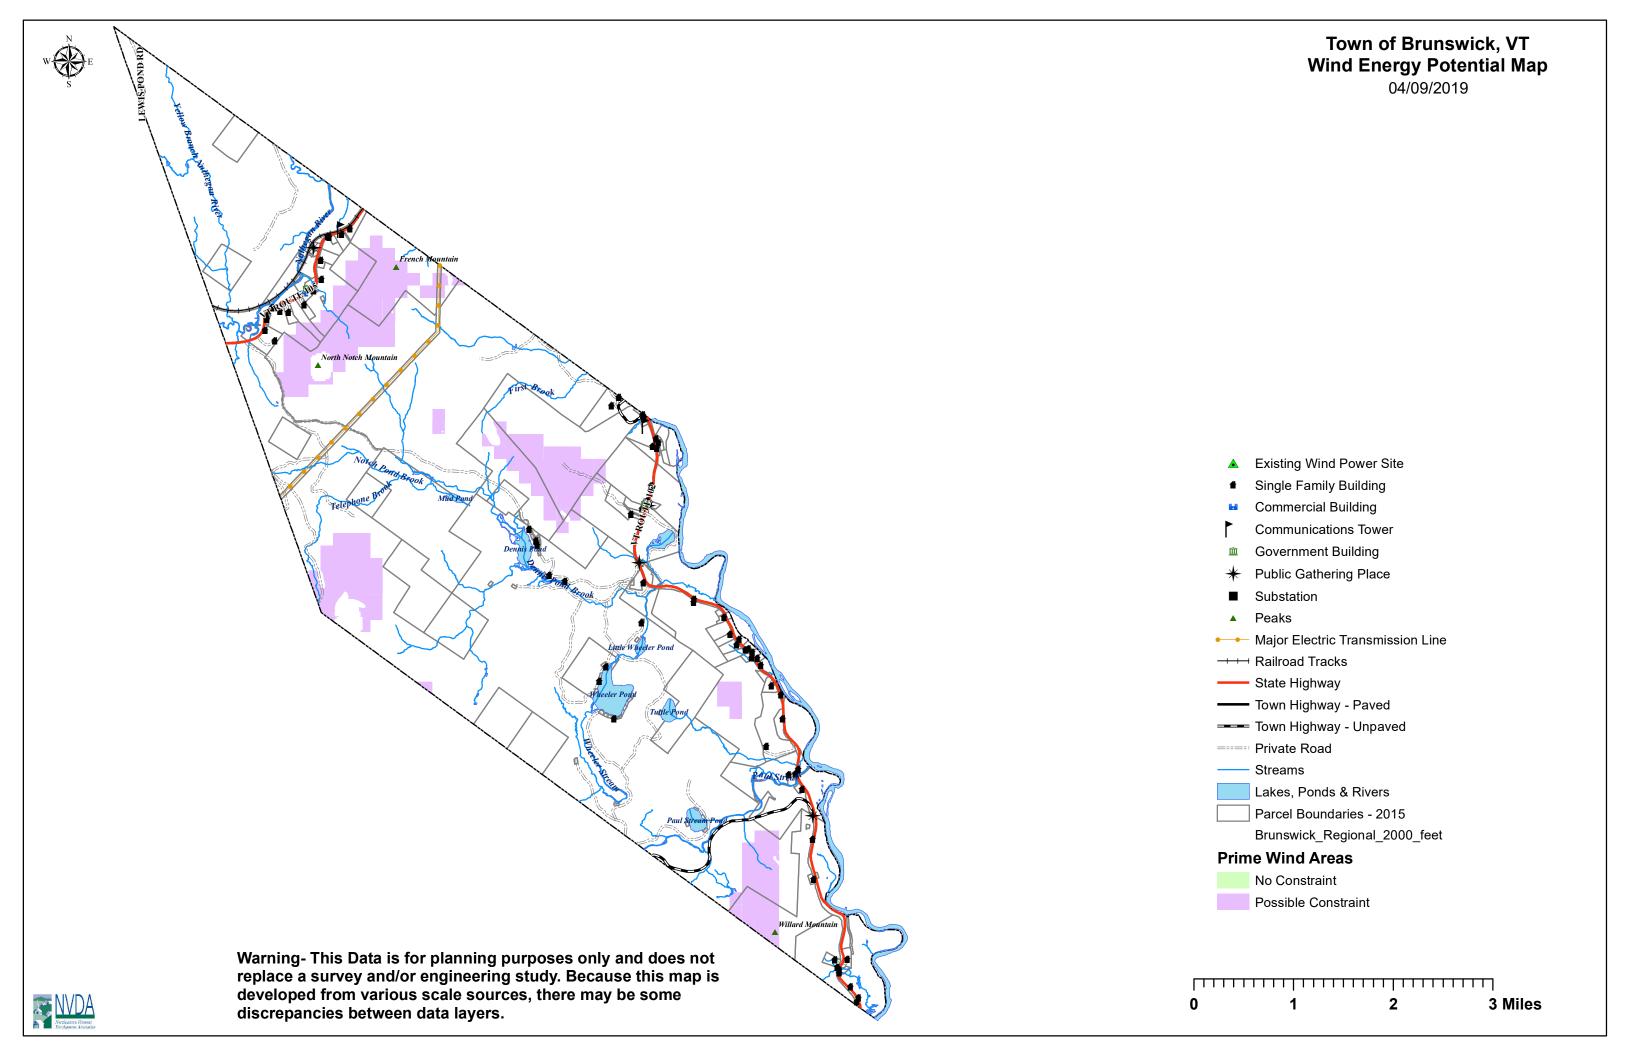

## Town of Brunswick, VT Flood & River Corridor Map

04/09/2019

- Single Family Building
- Commercial Building
- **Communications Tower**
- Government Building
- ★ Public Gathering Place
- Peaks
- Major Electric Transmission Line
- → → Railroad Tracks
- State Highway
- Town Highway Paved
- Town Highway Unpaved
- ==== Private Road
  - Streams
- Lakes, Ponds & Rivers
- Parcel Boundaries 2015
- ANR River Corridors

## **KEY TO SYMBOLS**

ZONE DESIGNATIONS\*



--- 513 ---(EL 987)

RM7<sub>X</sub> - M1.5

## **EXPLANATION OF ZONE DESIGNATIONS**

- tions are shown, but no flood hazard factors are determined



3 Miles