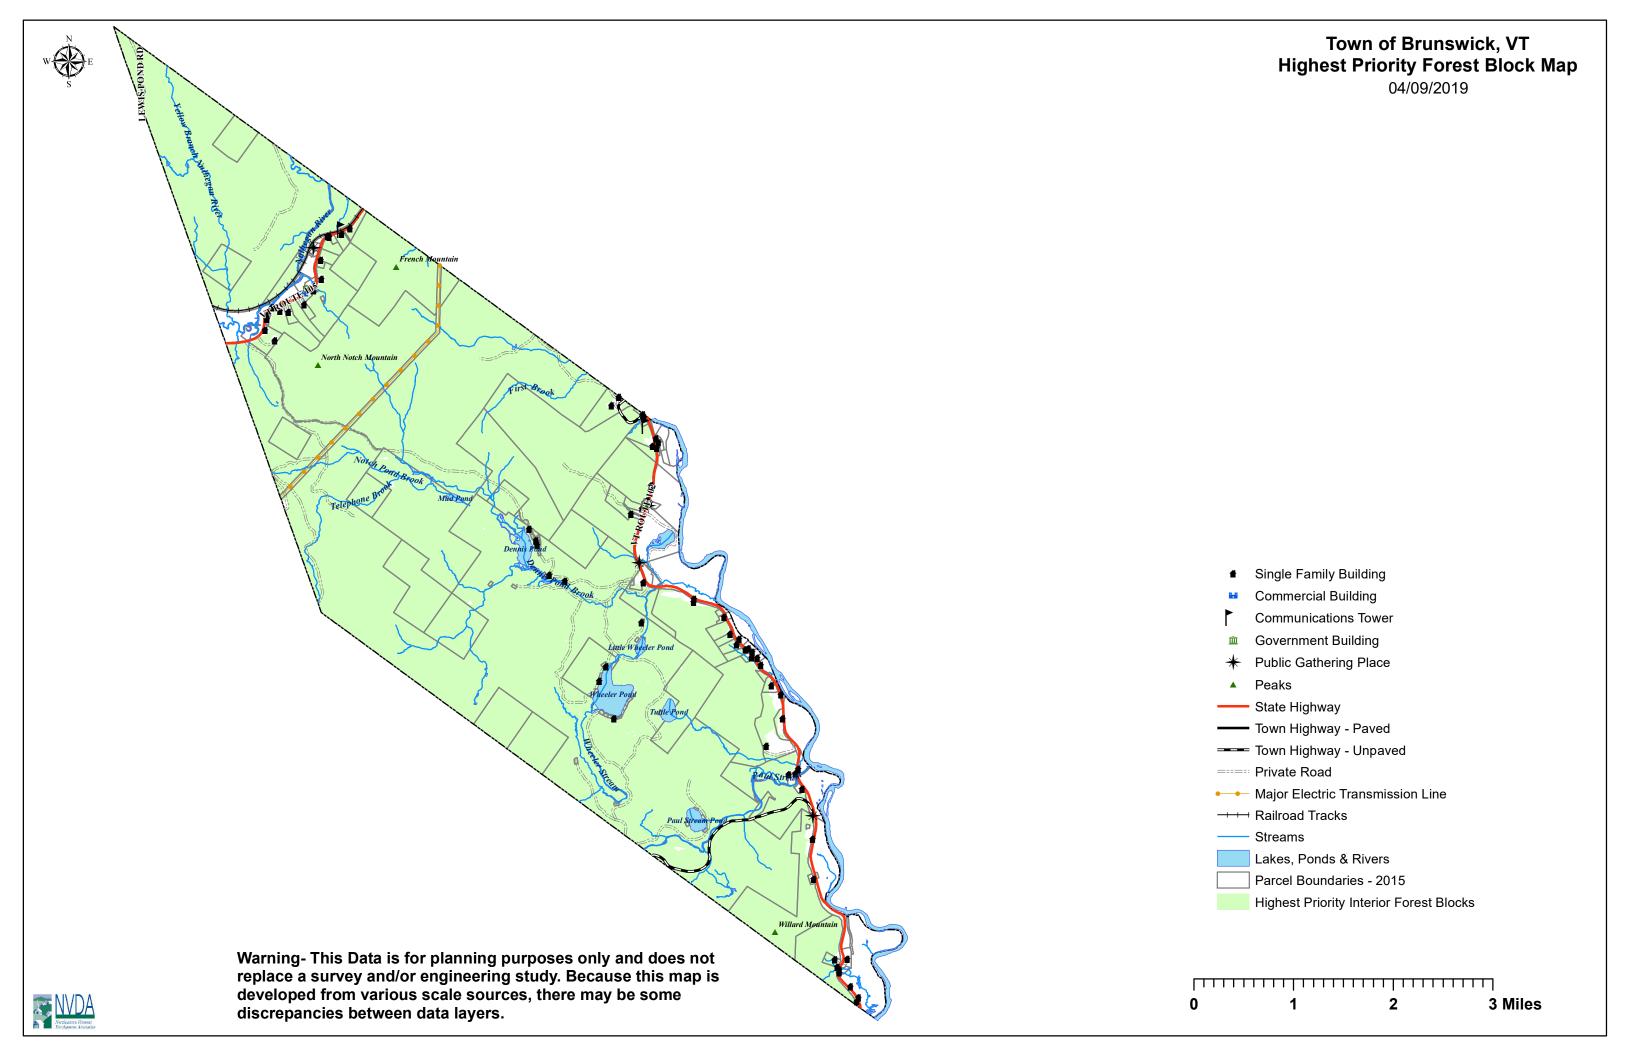

## Town of Brunswick, VT Flood & River Corridor Map

04/09/2019

- Single Family Building
- Commercial Building
- **Communications Tower**
- Government Building
- ★ Public Gathering Place
- Peaks
- Major Electric Transmission Line
- → → Railroad Tracks
- State Highway
- Town Highway Paved
- Town Highway Unpaved
- ==== Private Road
  - Streams
- Lakes, Ponds & Rivers
- Parcel Boundaries 2015
- ANR River Corridors