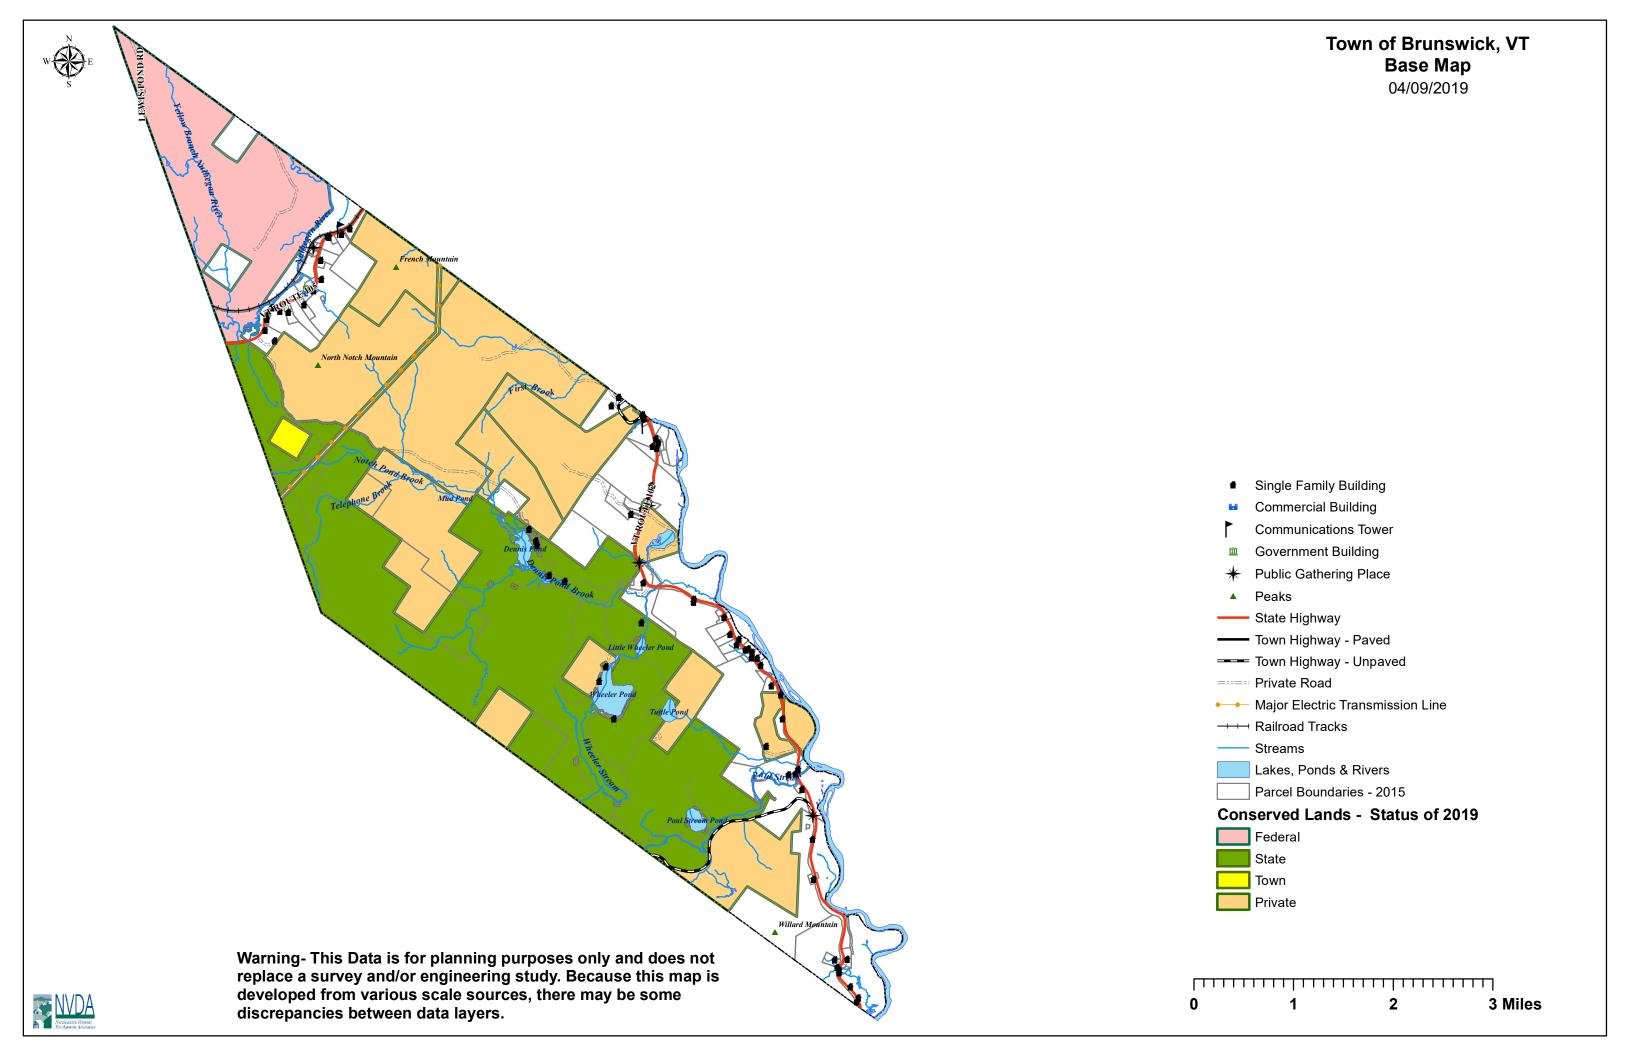

## Town of Brunswick, VT Flood & River Corridor Map

04/09/2019

- Single Family Building
- Commercial Building
- **Communications Tower**
- Government Building
- ★ Public Gathering Place
- Peaks
- Major Electric Transmission Line
- → → Railroad Tracks
- State Highway
- Town Highway Paved
- Town Highway Unpaved
- ==== Private Road
  - Streams
- Lakes, Ponds & Rivers
- Parcel Boundaries 2015
- ANR River Corridors