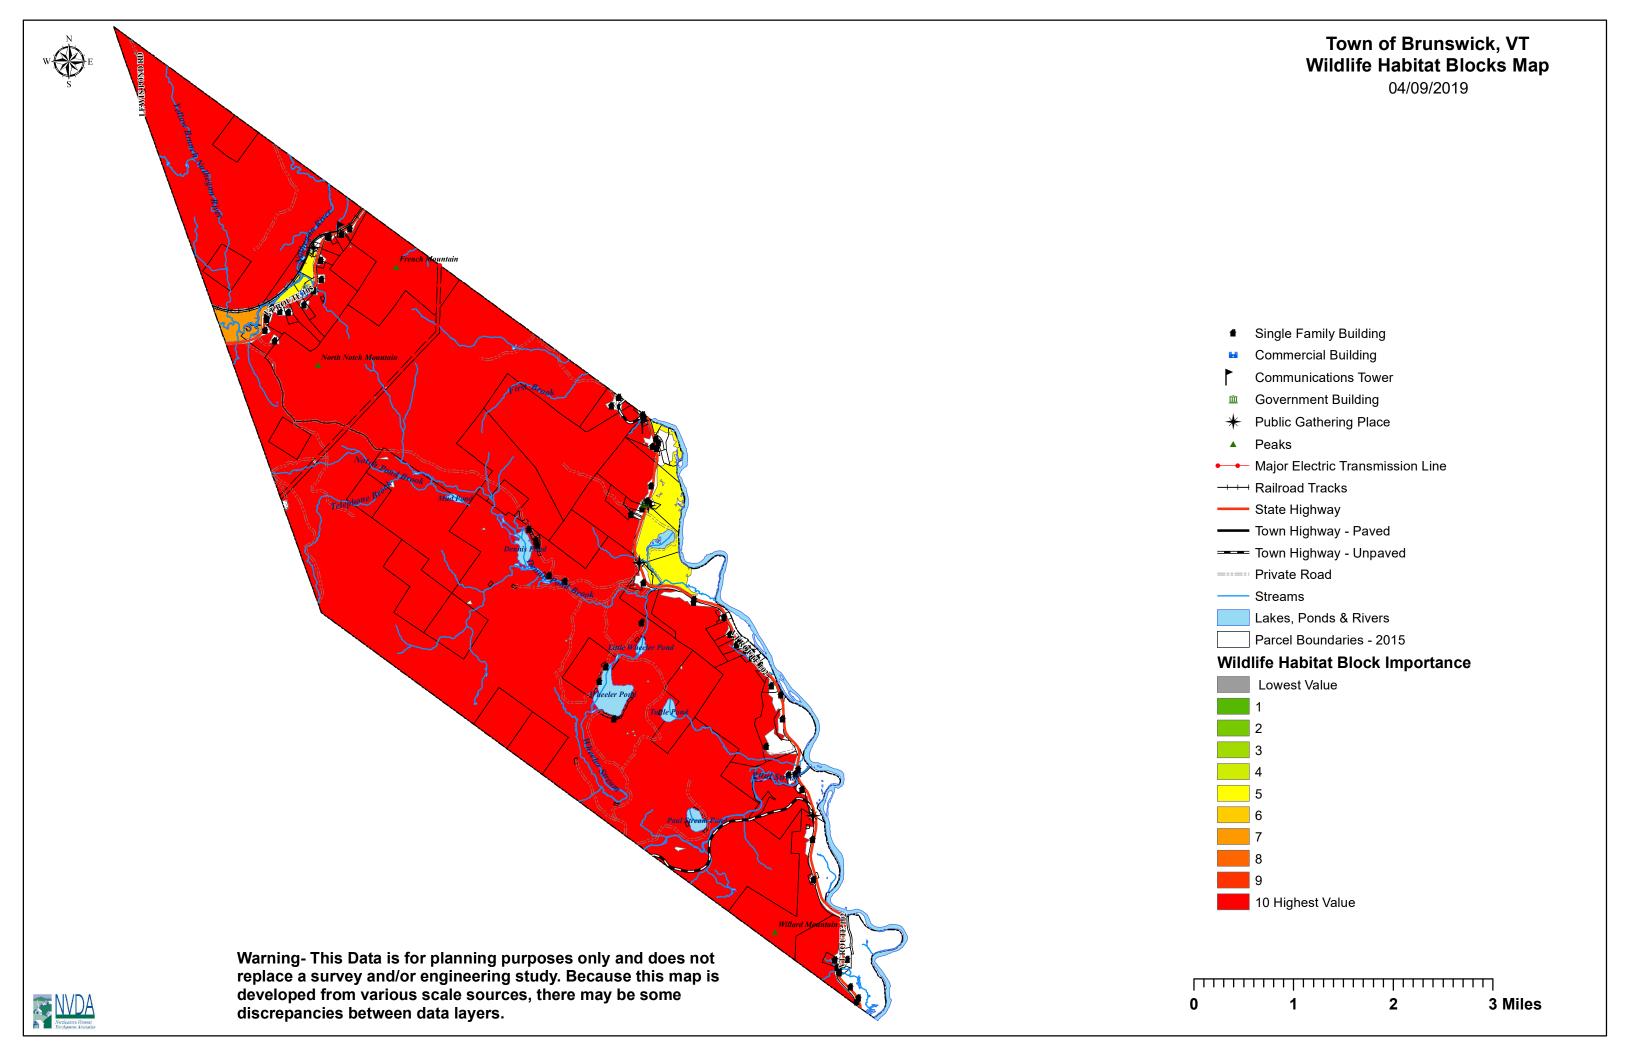

## Town of Brunswick, VT Flood & River Corridor Map

04/09/2019

- Single Family Building
- Commercial Building
- **Communications Tower**
- Government Building
- ★ Public Gathering Place
- Peaks
- Major Electric Transmission Line
- → → Railroad Tracks
- State Highway
- Town Highway Paved
- Town Highway Unpaved
- ==== Private Road
  - Streams
- Lakes, Ponds & Rivers
- Parcel Boundaries 2015
- ANR River Corridors