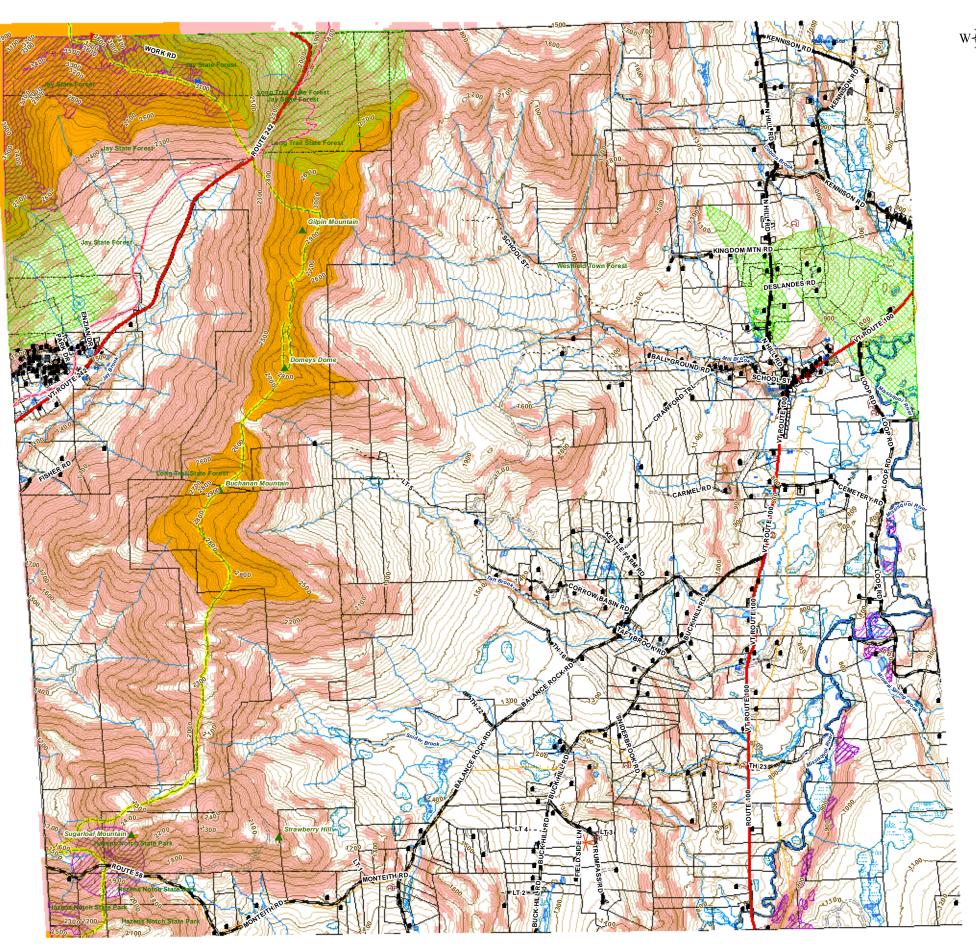

#### Town of Westfield, VT Natural Resource Constraints Map

Warning- This Data is for planning purposes only and does not replace a survey and/or engineering study. Because this map is developed from various scale sources, there may be some discrepancies between data layers.