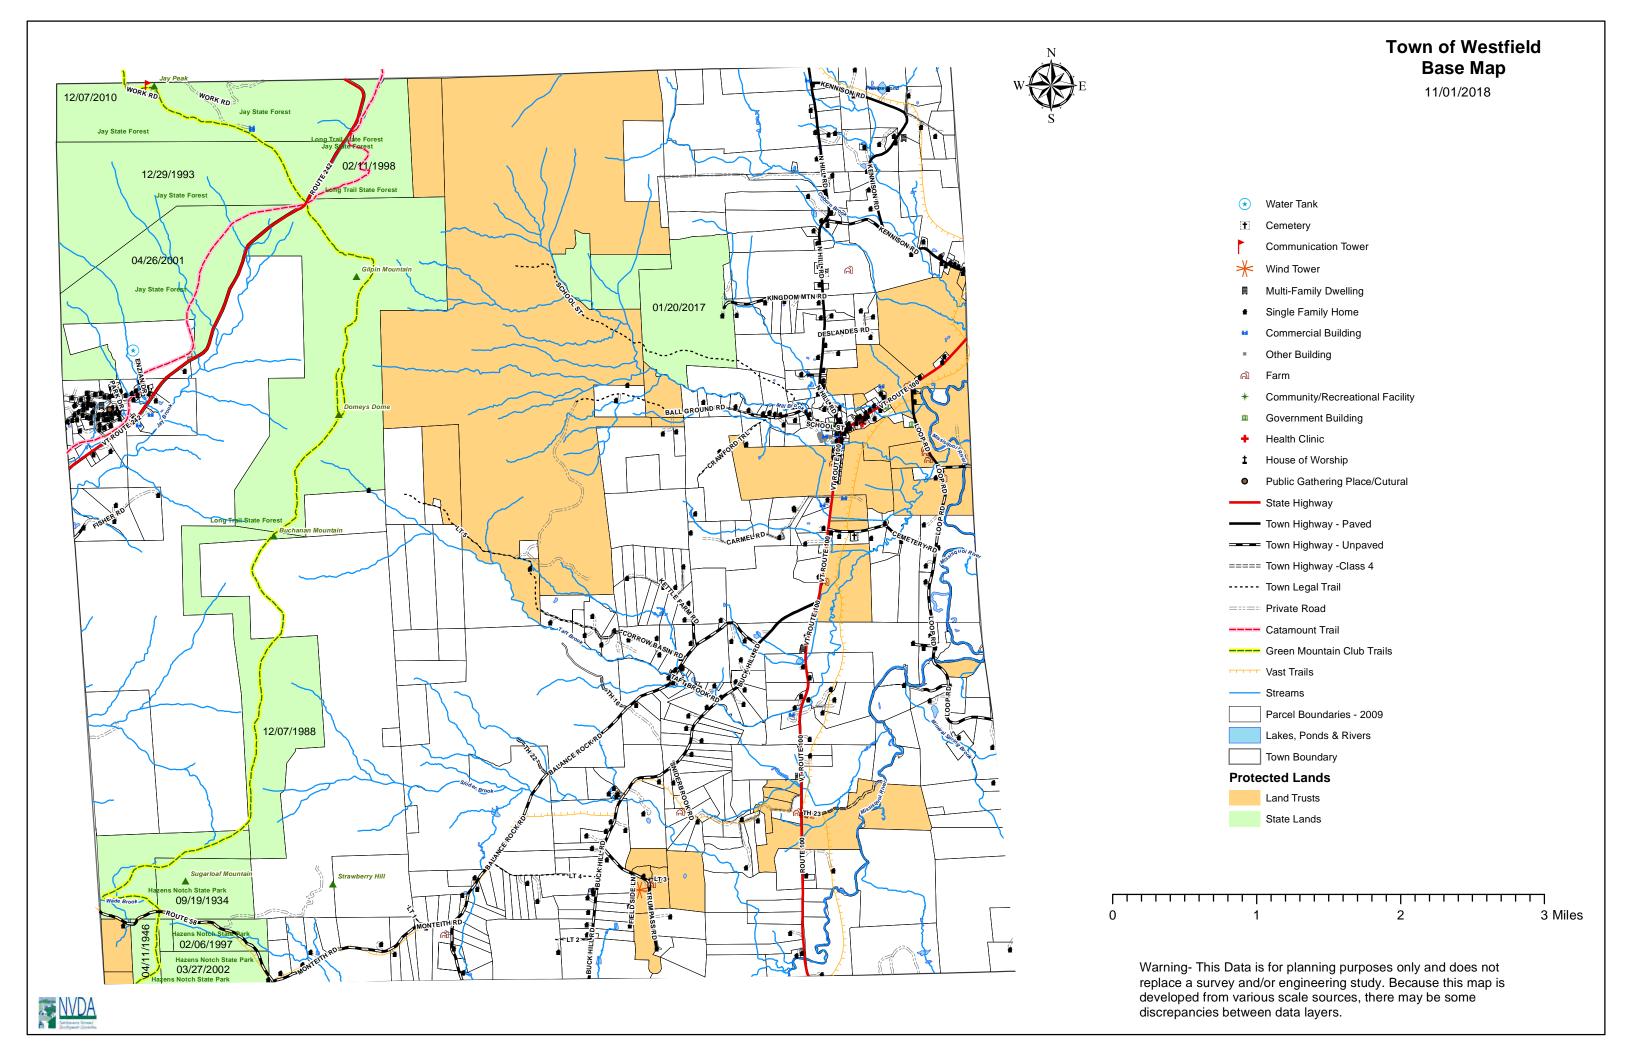

# Town of Westfield, VT Land/Cover Map

07/18/2018



Warning- This Data is for planning purposes only and does not replace a survey and/or engineering study. Because this map is developed from various scale sources, there may be some discrepancies between data layers.

3 Miles





#### Town of Westfield, VT Natural Resource Constraints Map





Warning- This Data is for planning purposes only and does not replace a survey and/or engineering study. Because this map is developed from various scale sources, there may be some discrepancies between data layers.









# Town of Westfield, VT Woody Biomass Resource Map

11/01/2018





Warning- This Data is for planning purposes only and does not replace a survey and/or engineering study. Because this map is developed from various