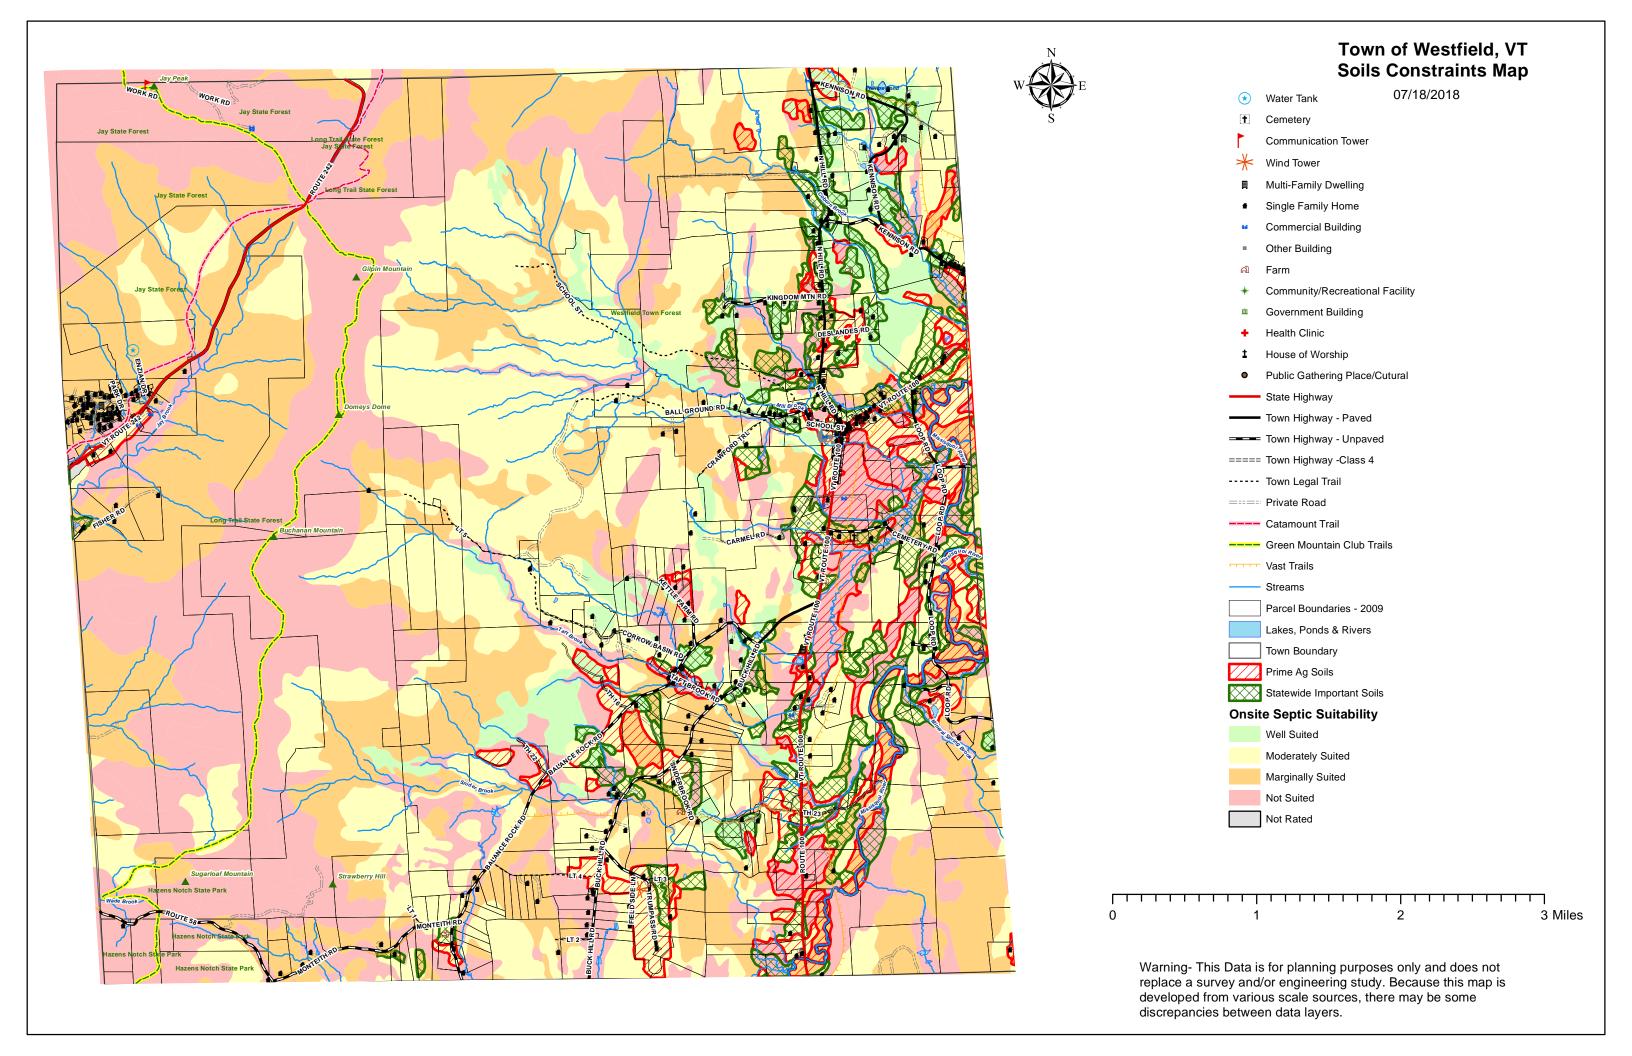

# Town of Westfield, VT Land/Cover Map

07/18/2018



Warning- This Data is for planning purposes only and does not replace a survey and/or engineering study. Because this map is developed from various scale sources, there may be some discrepancies between data layers.

3 Miles





#### Town of Westfield, VT Natural Resource Constraints Map





Warning- This Data is for planning purposes only and does not replace a survey and/or engineering study. Because this map is developed from various scale sources, there may be some discrepancies between data layers.









# Town of Westfield, VT Woody Biomass Resource Map

11/01/2018





Warning- This Data is for planning purposes only and does not replace a survey and/or engineering study. Because this map is developed from various scale sources, there may be some discrepancies between data layers.







# Town of Westfield, VT Solar Energy Potential Map

11/01/2018



Warning- This Data is for planning purposes only and does not replace a survey and/or engineering study. Because this map is developed from various scale sources, there may be some discrepancies between data layers.

3 Miles







#### **Wind Energy Potential Map**





3 Miles