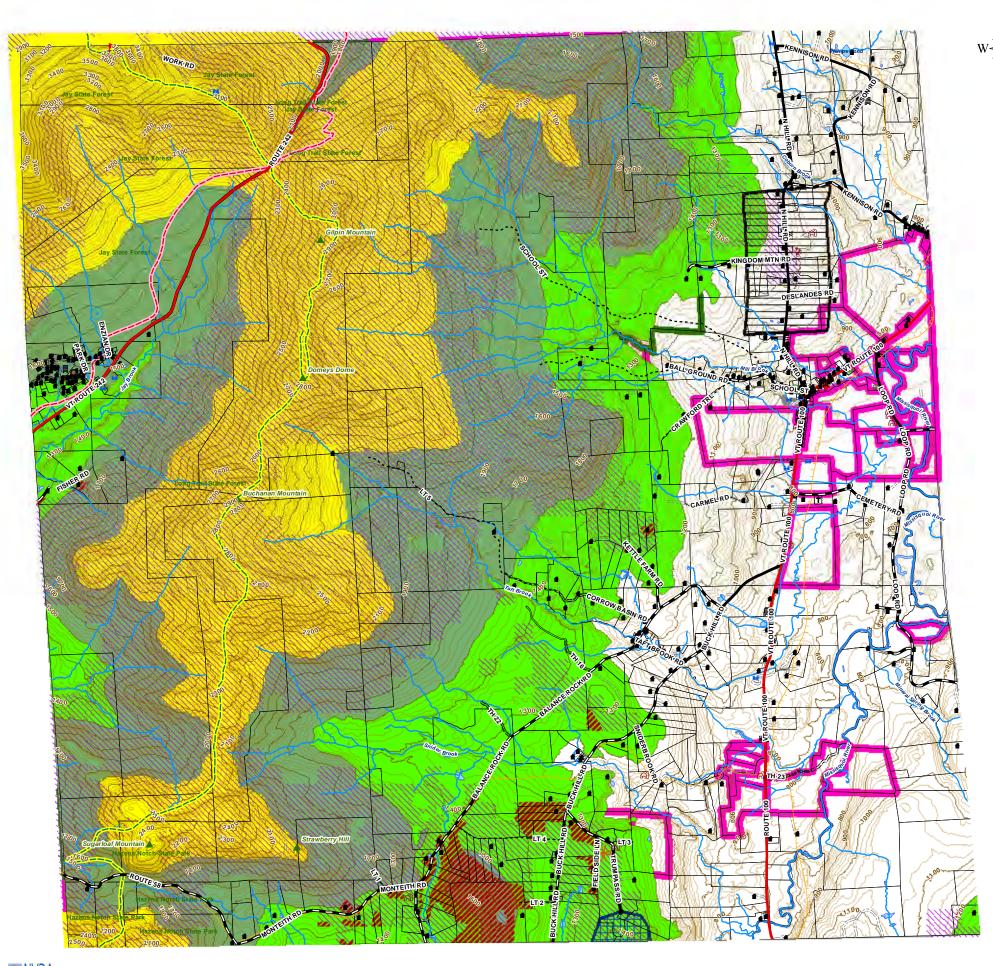

# Town of Westfield, VT Solar Energy Potential Map

11/01/2018

Warning- This Data is for planning purposes only and does not replace a survey and/or engineering study. Because this map is developed from various scale sources, there may be some discrepancies between data layers.