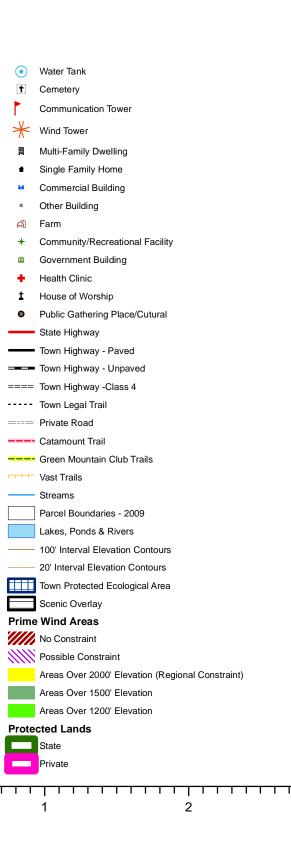

#### Town of Westfield, VT Natural Resource Constraints Map

Warning- This Data is for planning purposes only and does not replace a survey and/or engineering study. Because this map is developed from various scale sources, there may be some discrepancies between data layers.