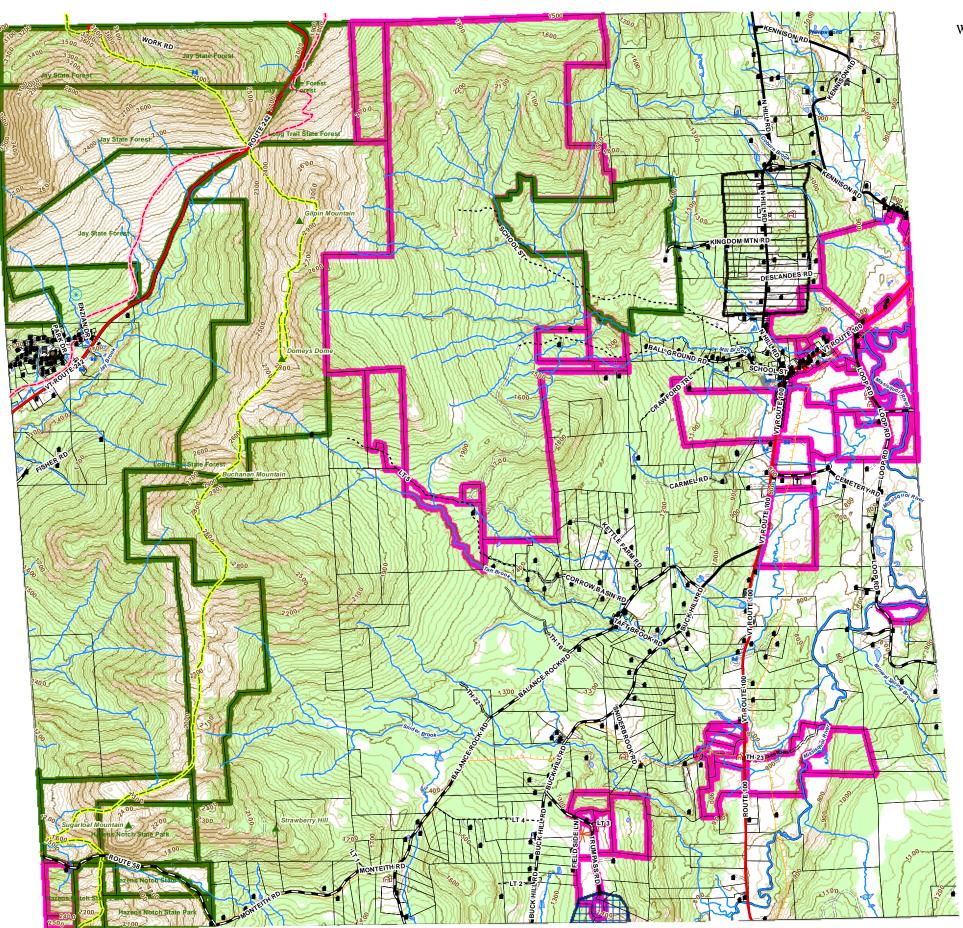

#### Town of Westfield, VT Natural Resource Constraints Map

Warning- This Data is for planning purposes only and does not replace a survey and/or engineering study. Because this map is developed from various scale sources, there may be some discrepancies between data layers.