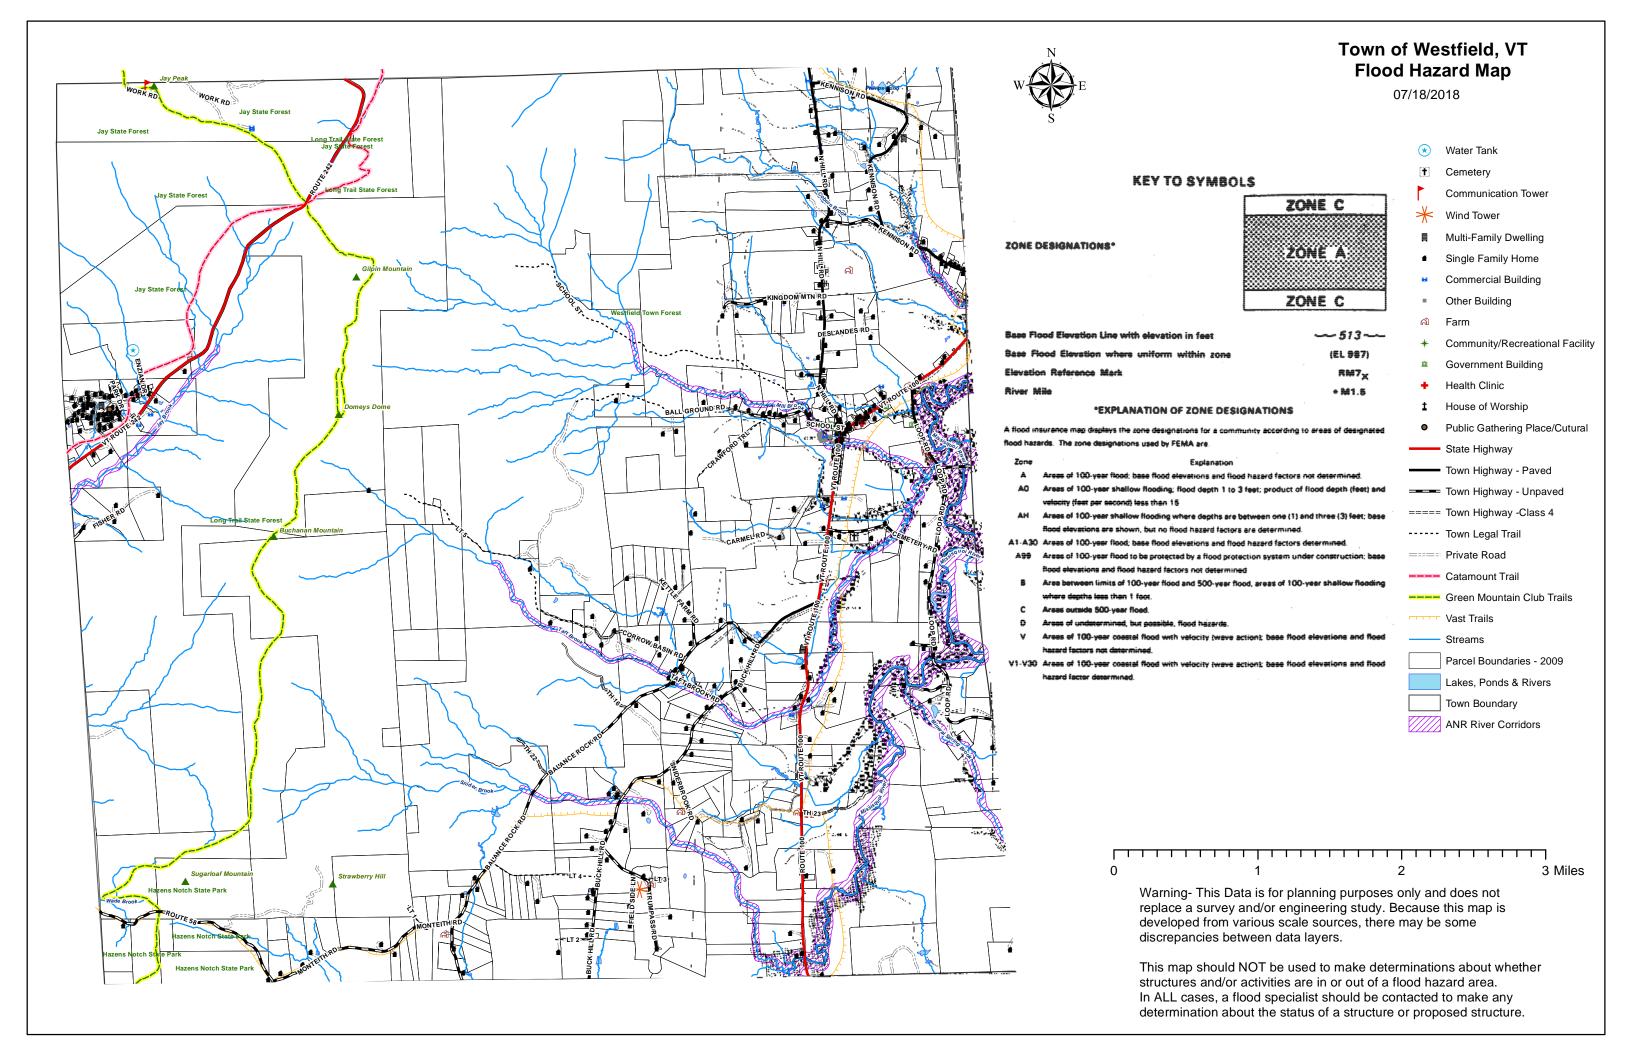

# Town of Westfield, VT Land/Cover Map

07/18/2018



Warning- This Data is for planning purposes only and does not replace a survey and/or engineering study. Because this map is developed from various scale sources, there may be some discrepancies between data layers.

3 Miles





#### Town of Westfield, VT Natural Resource Constraints Map





Warning- This Data is for planning purposes only and does not replace a survey and/or engineering study. Because this map is developed from various scale sources, there may be some discrepancies between data layers.









# Town of Westfield, VT Woody Biomass Resource Map

11/01/2018





Warning- This Data is for planning purposes only and does not replace a survey and/or engineering study. Because this map is developed from various sc