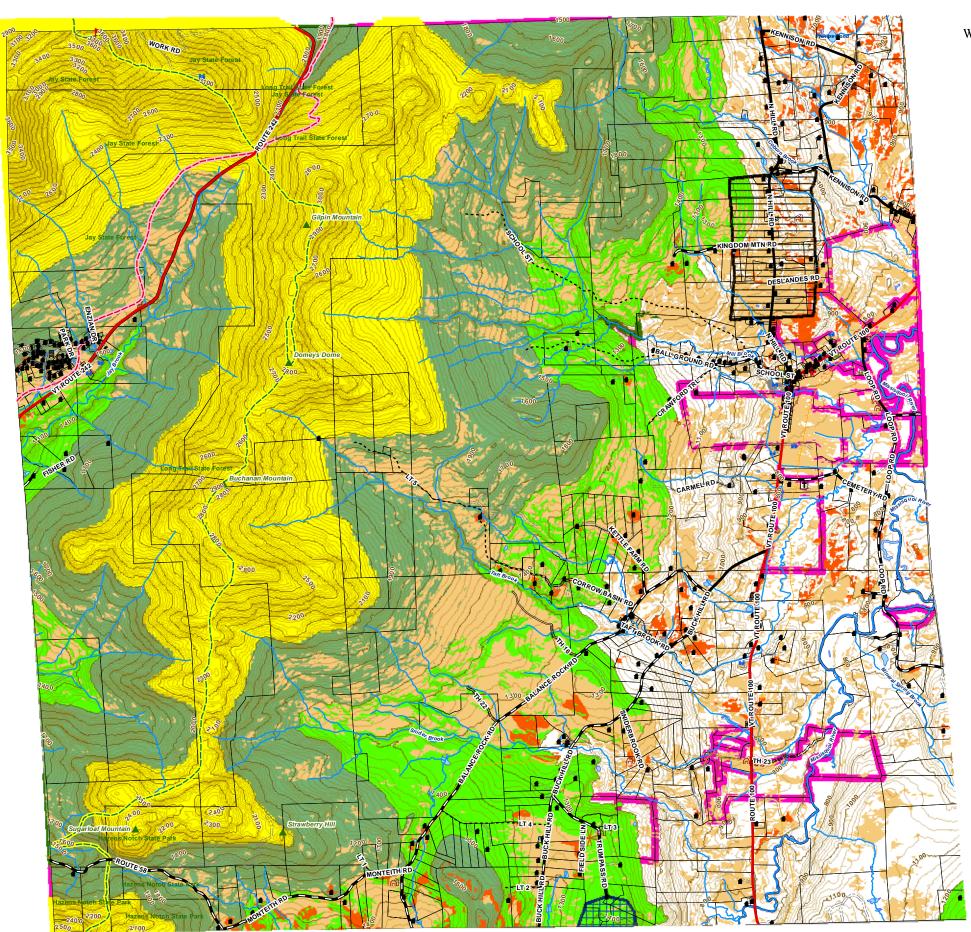

# Town of Westfield, VT Land/Cover Map

07/18/2018

Warning- This Data is for planning purposes only and does not replace a survey and/or engineering study. Because this map is developed from various scale sources, there may be some discrepancies between data layers.