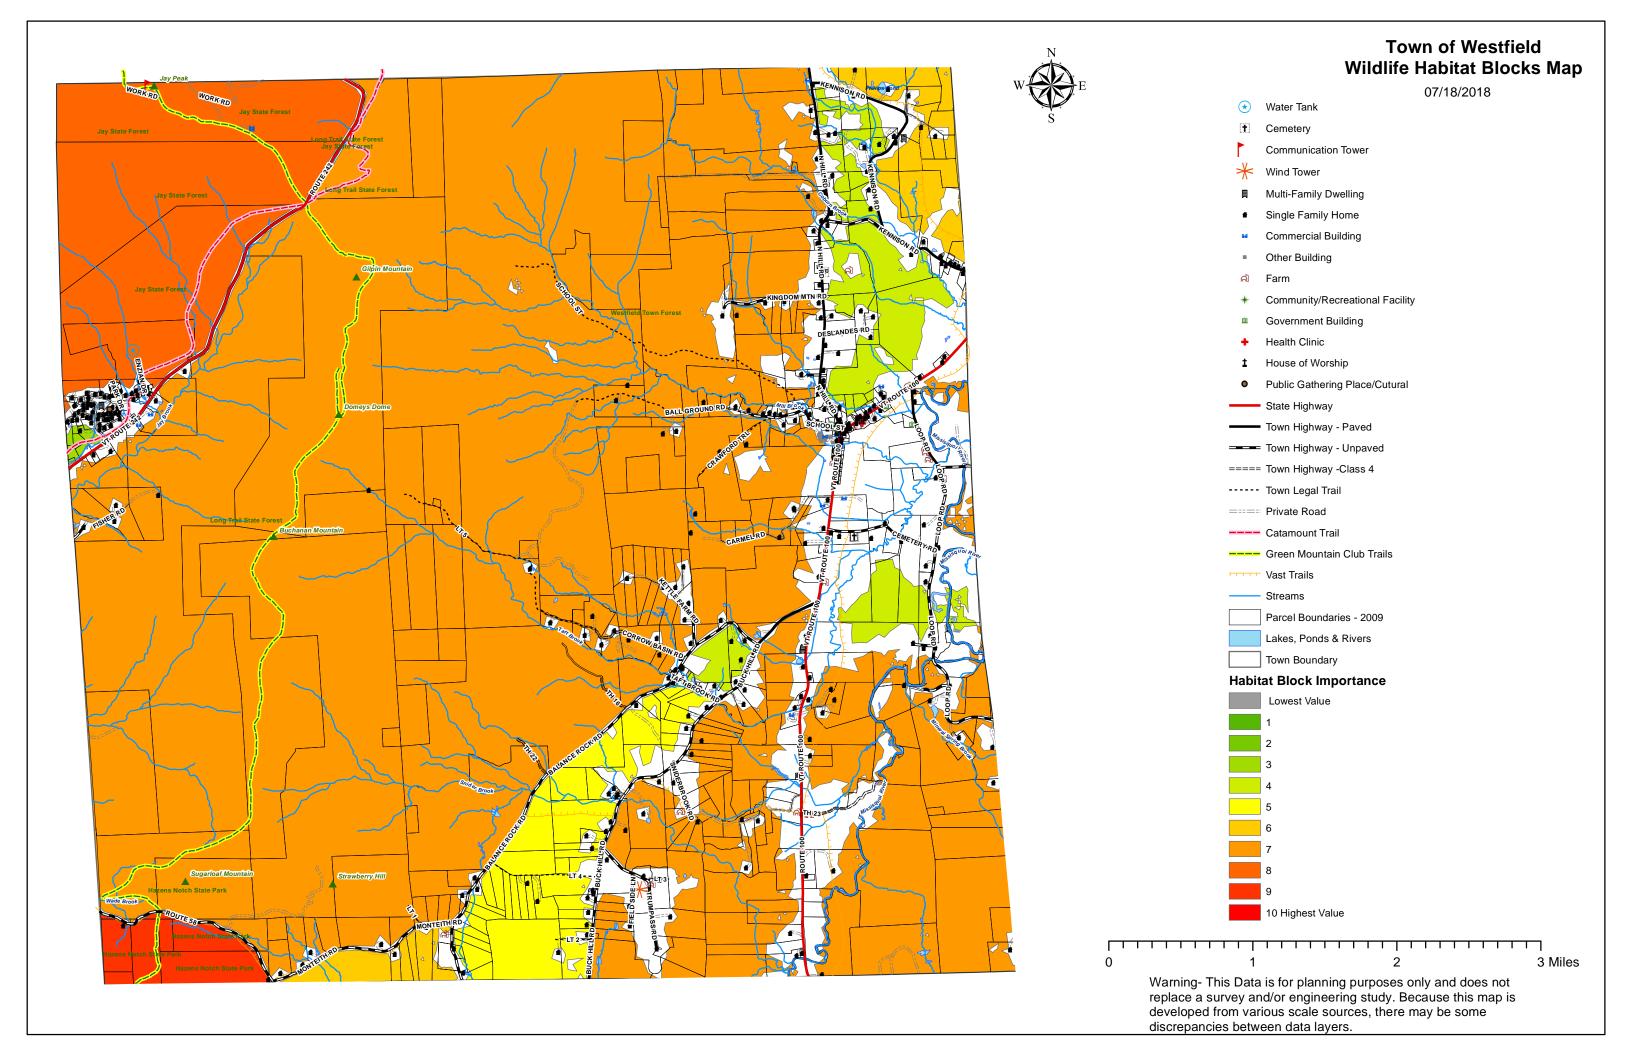

# Town of Westfield, VT Land/Cover Map

07/18/2018



Warning- This Data is for planning purposes only and does not replace a survey and/or engineering study. Because this map is developed from various scale sources, there may be some discrepancies between data layers.

3 Miles





#### Town of Westfield, VT Natural Resource Constraints Map





Warning- This Data is for planning purposes only and does not replace a survey and/or engineering study. Because this map is developed from various scale sources, there may be some discrepancies between data layers.









# Town of Westfield, VT Woody Biomass Resource Map

11/01/2018





Warning- This Data is for planning purposes only and does not replace a survey and/or engineering study. Because this map is developed from various scal