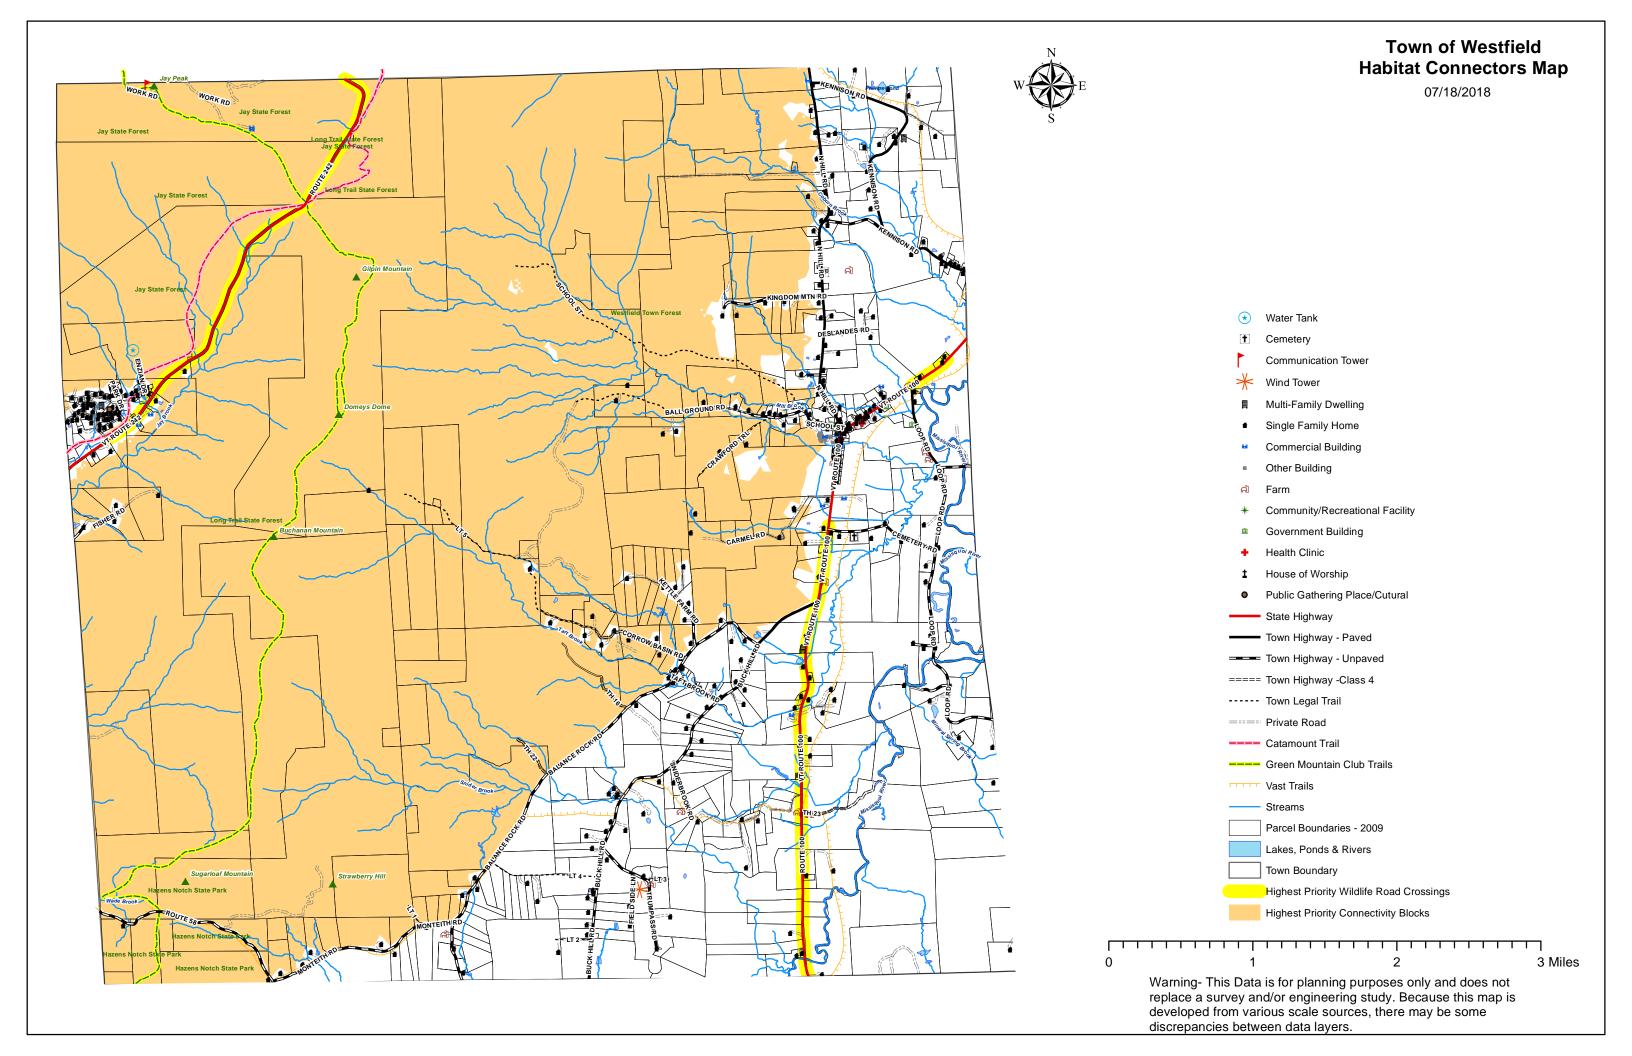

# Town of Westfield, VT Land/Cover Map

07/18/2018



Warning- This Data is for planning purposes only and does not replace a survey and/or engineering study. Because this map is developed from various scale sources, there may be some discrepancies between data layers.

3 Miles





#### Town of Westfield, VT Natural Resource Constraints Map





Warning- This Data is for planning purposes only and does not replace a survey and/or engineering study. Because this map is developed from various scale sources, there may be some discrepancies between data layers.









# Town of Westfield, VT Woody Biomass Resource Map

11/01/2018





Warning- This Data is for planning purposes only and does not replace a survey and/or engineering study. Because this map is developed from various scale