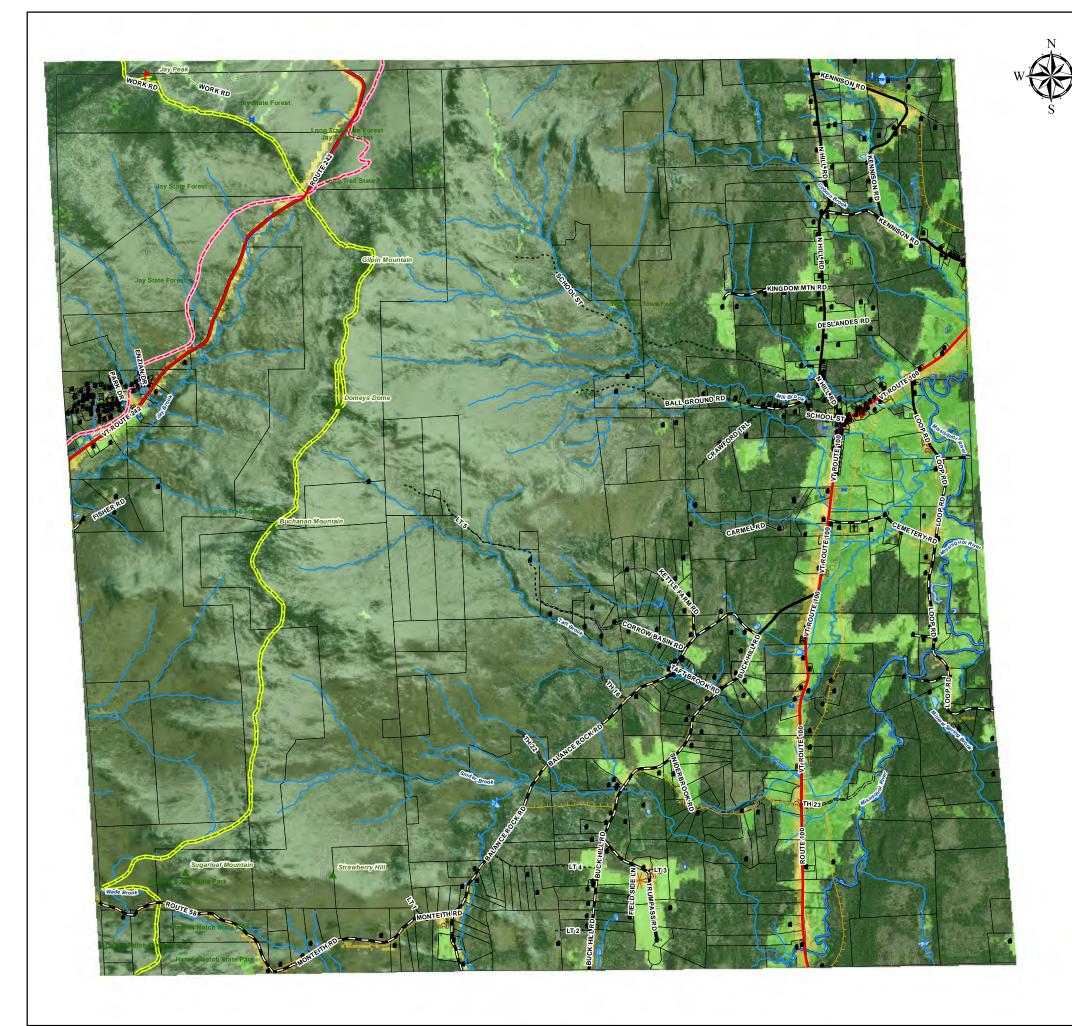

# Town of Westfield, VT Land/Cover Map

07/18/2018

Warning- This Data is for planning purposes only and does not replace a survey and/or engineering study. Because this map is developed from various scale sources, there may be some discrepancies between data layers.